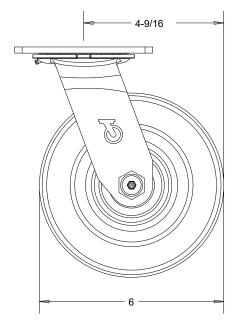

E

D

C

В

1

| Carister Guy                                                                                                                                                                                               |  | REVISIONS: |   |             |            |  |    |
|------------------------------------------------------------------------------------------------------------------------------------------------------------------------------------------------------------|--|------------|---|-------------|------------|--|----|
|                                                                                                                                                                                                            |  | DATE       | # |             | COMMENT    |  | BY |
|                                                                                                                                                                                                            |  |            |   |             |            |  |    |
|                                                                                                                                                                                                            |  |            |   |             |            |  |    |
| PART NO: 54319                                                                                                                                                                                             |  | ·          |   |             |            |  |    |
| DIMENSIONS AND TOLERANCE ARE IN INCHES UNLESS SPECIFIED:<br>.X ±0.1 .XX ±0.06 .XXX ±0.03 FRACTION ±1/16 ANGLES ±1°                                                                                         |  |            |   |             |            |  |    |
| SPECIFICATIONS:<br>YOKE:<br>1. MATERIAL: ZINC PLATED STEEL<br>2. DOUBLE BALL BEARING RACEWAYS<br>3. 5/8" BOLTED KINGPIN<br>4. GREASE FITTING IN SWIVEL RACEWAY<br>5. 1/2" DIAMETER ZERK AXLE WITH LOCK NUT |  |            |   |             | 01/27/2023 |  |    |
|                                                                                                                                                                                                            |  |            |   | DATE        |            |  |    |
|                                                                                                                                                                                                            |  |            |   | SCALE       |            |  |    |
| WHEEL:<br>1. MATERIAL: POLYOLEFIN<br>2. 70 (±5) SHORE D DUROMETER<br>3. TEMPERATURE RANGE: -20°F TO 180°F<br>4. 3/4" I.D. X 1-3/16" O.D. X 1-7/8" L ROLLER BEARING                                         |  |            |   | PAGE        | 1 OF 1     |  |    |
|                                                                                                                                                                                                            |  |            |   | DRAWN BY    | S.C.       |  |    |
| 5. COLOR: BLACK<br>LOAD CAPACITY: 700 LBS                                                                                                                                                                  |  |            |   | APPROVED BY | L.C.       |  |    |