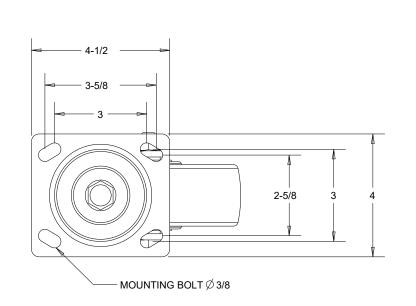

E

D

C

В

1

| Carister Guy                                                                                                                                                                                               |  | REVISIONS: |   |             |            |  |    |
|------------------------------------------------------------------------------------------------------------------------------------------------------------------------------------------------------------|--|------------|---|-------------|------------|--|----|
|                                                                                                                                                                                                            |  | DATE       | # |             | COMMENT    |  | BY |
|                                                                                                                                                                                                            |  |            |   |             |            |  |    |
|                                                                                                                                                                                                            |  |            |   |             |            |  |    |
| PART NO: 54319                                                                                                                                                                                             |  | ·          |   |             |            |  |    |
| DIMENSIONS AND TOLERANCE ARE IN INCHES UNLESS SPECIFIED:<br>.X ±0.1 .XX ±0.06 .XXX ±0.03 FRACTION ±1/16 ANGLES ±1°                                                                                         |  |            |   |             |            |  |    |
| SPECIFICATIONS:<br>YOKE:<br>1. MATERIAL: ZINC PLATED STEEL<br>2. DOUBLE BALL BEARING RACEWAYS<br>3. 5/8" BOLTED KINGPIN<br>4. GREASE FITTING IN SWIVEL RACEWAY<br>5. 1/2" DIAMETER ZERK AXLE WITH LOCK NUT |  |            |   |             | 01/27/2023 |  |    |
|                                                                                                                                                                                                            |  |            |   | DATE        |            |  |    |
|                                                                                                                                                                                                            |  |            |   | SCALE       |            |  |    |
| WHEEL:<br>1. MATERIAL: POLYOLEFIN<br>2. 70 (±5) SHORE D DUROMETER<br>3. TEMPERATURE RANGE: -20°F TO 180°F<br>4. 3/4" I.D. X 1-3/16" O.D. X 1-7/8" L ROLLER BEARING                                         |  |            |   | PAGE        | 1 OF 1     |  |    |
|                                                                                                                                                                                                            |  |            |   | DRAWN BY    | S.C.       |  |    |
| 5. COLOR: BLACK<br>LOAD CAPACITY: 700 LBS                                                                                                                                                                  |  |            |   | APPROVED BY | L.C.       |  |    |