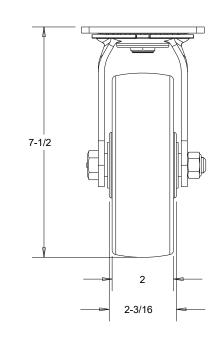

E

D

C

В

1

| Carister Guy                                                                                                                                                                                               |  | REVISIONS: |   |             |            |  |    |
|------------------------------------------------------------------------------------------------------------------------------------------------------------------------------------------------------------|--|------------|---|-------------|------------|--|----|
|                                                                                                                                                                                                            |  | DATE       | # |             | COMMENT    |  | BY |
|                                                                                                                                                                                                            |  |            |   |             |            |  |    |
|                                                                                                                                                                                                            |  |            |   |             |            |  |    |
| PART NO: 54319                                                                                                                                                                                             |  | ·          |   |             |            |  |    |
| DIMENSIONS AND TOLERANCE ARE IN INCHES UNLESS SPECIFIED:<br>.X ±0.1 .XX ±0.06 .XXX ±0.03 FRACTION ±1/16 ANGLES ±1°                                                                                         |  |            |   |             |            |  |    |
| SPECIFICATIONS:<br>YOKE:<br>1. MATERIAL: ZINC PLATED STEEL<br>2. DOUBLE BALL BEARING RACEWAYS<br>3. 5/8" BOLTED KINGPIN<br>4. GREASE FITTING IN SWIVEL RACEWAY<br>5. 1/2" DIAMETER ZERK AXLE WITH LOCK NUT |  |            |   |             | 01/27/2023 |  |    |
|                                                                                                                                                                                                            |  |            |   | DATE        |            |  |    |
|                                                                                                                                                                                                            |  |            |   | SCALE       |            |  |    |
| WHEEL:<br>1. MATERIAL: POLYOLEFIN<br>2. 70 (±5) SHORE D DUROMETER<br>3. TEMPERATURE RANGE: -20°F TO 180°F<br>4. 3/4" I.D. X 1-3/16" O.D. X 1-7/8" L ROLLER BEARING                                         |  |            |   | PAGE        | 1 OF 1     |  |    |
|                                                                                                                                                                                                            |  |            |   | DRAWN BY    | S.C.       |  |    |
| 5. COLOR: BLACK<br>LOAD CAPACITY: 700 LBS                                                                                                                                                                  |  |            |   | APPROVED BY | L.C.       |  |    |