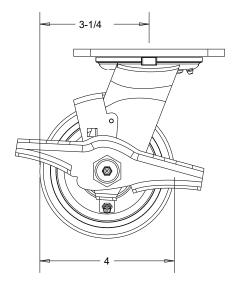

E

D

C

В

1

| <b>Caster Guy</b>                                                                                                                                                                                                                                               |     | REVISIONS: |  |         |             |            |     |        |
|-----------------------------------------------------------------------------------------------------------------------------------------------------------------------------------------------------------------------------------------------------------------|-----|------------|--|---------|-------------|------------|-----|--------|
|                                                                                                                                                                                                                                                                 |     | DATE #     |  | COMMENT |             | BY         |     |        |
|                                                                                                                                                                                                                                                                 |     |            |  |         |             |            |     |        |
|                                                                                                                                                                                                                                                                 |     |            |  |         |             |            |     |        |
| PART NO: 14                                                                                                                                                                                                                                                     | 849 |            |  |         |             |            |     |        |
| DIMENSIONS AND TOLERANCE ARE IN INCHES UNLESS SPECIFIED:<br>.X ±0.1 .XX ±0.06 .XXX ±0.03 FRACTION ±1/16 ANGLES ±1°                                                                                                                                              |     |            |  |         |             |            |     |        |
| SPECIFICATIONS:<br>YOKE:<br>1. MATERIAL: ZINC PLATED STEEL                                                                                                                                                                                                      |     |            |  |         |             | 00/07      |     | 7/0000 |
|                                                                                                                                                                                                                                                                 |     |            |  |         | DATE        | 08/07/2023 |     |        |
| 2. DOUBLE BALL BEARING RACEWAYS<br>3. 5/8" BOLTED KINGPIN<br>4. GREASE FITTING IN SWIVEL RACEWAY<br>5. 1/2" DIAMETER ZERK AXLE AND LOCK NUT<br>6. WITH TOP-LOCK BRAKE                                                                                           |     |            |  |         |             | SCALE      |     |        |
|                                                                                                                                                                                                                                                                 |     |            |  |         |             |            | 1 ( | OF 1   |
| WHEEL:<br>1. MATERIAL: POLYURETHANE TREAD ON ALUMINUM CORE<br>2. 95 (±5) SHORE A DUROMETER<br>3. TEMPERATURE RANGE -40°F TO 180°F<br>4. 3/4" I.D. X 1-3/16" O.D. X 1-7/8" L. ROLLER BEARING<br>5. COLOR: GREEN TREAD ON ALUMINUM CORE<br>LOAD CAPACITY: 800 LBS |     |            |  |         | PAGE        |            |     |        |
|                                                                                                                                                                                                                                                                 |     |            |  |         | DRAWN BY    | D.X.       |     |        |
|                                                                                                                                                                                                                                                                 |     |            |  |         | APPROVED BY | S.C.       |     |        |