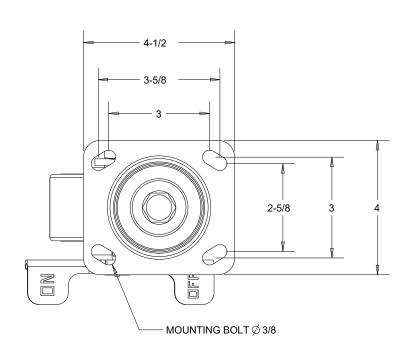

E

D

C

В

1

| <b>Caster Guy</b>                                                                                                                                                                                                                                               |     | REVISIONS: |  |         |             |            |     |        |
|-----------------------------------------------------------------------------------------------------------------------------------------------------------------------------------------------------------------------------------------------------------------|-----|------------|--|---------|-------------|------------|-----|--------|
|                                                                                                                                                                                                                                                                 |     | DATE #     |  | COMMENT |             | BY         |     |        |
|                                                                                                                                                                                                                                                                 |     |            |  |         |             |            |     |        |
|                                                                                                                                                                                                                                                                 |     |            |  |         |             |            |     |        |
| PART NO: 14                                                                                                                                                                                                                                                     | 849 |            |  |         |             |            |     |        |
| DIMENSIONS AND TOLERANCE ARE IN INCHES UNLESS SPECIFIED:<br>.X ±0.1 .XX ±0.06 .XXX ±0.03 FRACTION ±1/16 ANGLES ±1°                                                                                                                                              |     |            |  |         |             |            |     |        |
| SPECIFICATIONS:<br>YOKE:<br>1. MATERIAL: ZINC PLATED STEEL                                                                                                                                                                                                      |     |            |  |         |             | 00/07      |     | 7/0000 |
|                                                                                                                                                                                                                                                                 |     |            |  |         | DATE        | 08/07/2023 |     |        |
| 2. DOUBLE BALL BEARING RACEWAYS<br>3. 5/8" BOLTED KINGPIN<br>4. GREASE FITTING IN SWIVEL RACEWAY<br>5. 1/2" DIAMETER ZERK AXLE AND LOCK NUT<br>6. WITH TOP-LOCK BRAKE                                                                                           |     |            |  |         |             | SCALE      |     |        |
|                                                                                                                                                                                                                                                                 |     |            |  |         |             |            | 1 ( | OF 1   |
| WHEEL:<br>1. MATERIAL: POLYURETHANE TREAD ON ALUMINUM CORE<br>2. 95 (±5) SHORE A DUROMETER<br>3. TEMPERATURE RANGE -40°F TO 180°F<br>4. 3/4" I.D. X 1-3/16" O.D. X 1-7/8" L. ROLLER BEARING<br>5. COLOR: GREEN TREAD ON ALUMINUM CORE<br>LOAD CAPACITY: 800 LBS |     |            |  |         | PAGE        |            |     |        |
|                                                                                                                                                                                                                                                                 |     |            |  |         | DRAWN BY    | D.X.       |     |        |
|                                                                                                                                                                                                                                                                 |     |            |  |         | APPROVED BY | S.C.       |     |        |