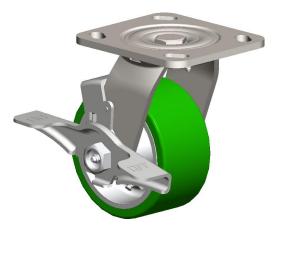

E

D

C

В

1

| <b>Caster Guy</b>                                                                                                                                                                                                                                               |     | REVISIONS: |  |         |             |            |     |        |
|-----------------------------------------------------------------------------------------------------------------------------------------------------------------------------------------------------------------------------------------------------------------|-----|------------|--|---------|-------------|------------|-----|--------|
|                                                                                                                                                                                                                                                                 |     | DATE #     |  | COMMENT |             | BY         |     |        |
|                                                                                                                                                                                                                                                                 |     |            |  |         |             |            |     |        |
|                                                                                                                                                                                                                                                                 |     |            |  |         |             |            |     |        |
| PART NO: 14                                                                                                                                                                                                                                                     | 849 |            |  |         |             |            |     |        |
| DIMENSIONS AND TOLERANCE ARE IN INCHES UNLESS SPECIFIED:<br>.X ±0.1 .XX ±0.06 .XXX ±0.03 FRACTION ±1/16 ANGLES ±1°                                                                                                                                              |     |            |  |         |             |            |     |        |
| SPECIFICATIONS:<br>YOKE:<br>1. MATERIAL: ZINC PLATED STEEL                                                                                                                                                                                                      |     |            |  |         |             | 00/07      |     | 7/0000 |
|                                                                                                                                                                                                                                                                 |     |            |  |         | DATE        | 08/07/2023 |     |        |
| 2. DOUBLE BALL BEARING RACEWAYS<br>3. 5/8" BOLTED KINGPIN<br>4. GREASE FITTING IN SWIVEL RACEWAY<br>5. 1/2" DIAMETER ZERK AXLE AND LOCK NUT<br>6. WITH TOP-LOCK BRAKE                                                                                           |     |            |  |         |             | SCALE      |     |        |
|                                                                                                                                                                                                                                                                 |     |            |  |         |             |            | 1 ( | OF 1   |
| WHEEL:<br>1. MATERIAL: POLYURETHANE TREAD ON ALUMINUM CORE<br>2. 95 (±5) SHORE A DUROMETER<br>3. TEMPERATURE RANGE -40°F TO 180°F<br>4. 3/4" I.D. X 1-3/16" O.D. X 1-7/8" L. ROLLER BEARING<br>5. COLOR: GREEN TREAD ON ALUMINUM CORE<br>LOAD CAPACITY: 800 LBS |     |            |  |         | PAGE        |            |     |        |
|                                                                                                                                                                                                                                                                 |     |            |  |         | DRAWN BY    | D.X.       |     |        |
|                                                                                                                                                                                                                                                                 |     |            |  |         | APPROVED BY | S.C.       |     |        |