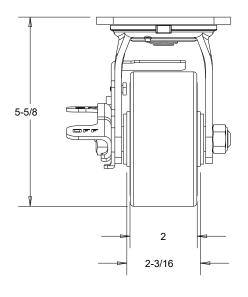

E

D

C

В

1

| <b>Caster Guy</b>                                                                                                                                                                                                                                               |     | REVISIONS: |  |         |             |            |     |        |
|-----------------------------------------------------------------------------------------------------------------------------------------------------------------------------------------------------------------------------------------------------------------|-----|------------|--|---------|-------------|------------|-----|--------|
|                                                                                                                                                                                                                                                                 |     | DATE #     |  | COMMENT |             | BY         |     |        |
|                                                                                                                                                                                                                                                                 |     |            |  |         |             |            |     |        |
|                                                                                                                                                                                                                                                                 |     |            |  |         |             |            |     |        |
| PART NO: 14                                                                                                                                                                                                                                                     | 849 |            |  |         |             |            |     |        |
| DIMENSIONS AND TOLERANCE ARE IN INCHES UNLESS SPECIFIED:<br>.X ±0.1 .XX ±0.06 .XXX ±0.03 FRACTION ±1/16 ANGLES ±1°                                                                                                                                              |     |            |  |         |             |            |     |        |
| SPECIFICATIONS:<br>YOKE:<br>1. MATERIAL: ZINC PLATED STEEL                                                                                                                                                                                                      |     |            |  |         |             | 00/07      |     | 7/0000 |
|                                                                                                                                                                                                                                                                 |     |            |  |         | DATE        | 08/07/2023 |     |        |
| 2. DOUBLE BALL BEARING RACEWAYS<br>3. 5/8" BOLTED KINGPIN<br>4. GREASE FITTING IN SWIVEL RACEWAY<br>5. 1/2" DIAMETER ZERK AXLE AND LOCK NUT<br>6. WITH TOP-LOCK BRAKE                                                                                           |     |            |  |         |             | SCALE      |     |        |
|                                                                                                                                                                                                                                                                 |     |            |  |         |             |            | 1 ( | OF 1   |
| WHEEL:<br>1. MATERIAL: POLYURETHANE TREAD ON ALUMINUM CORE<br>2. 95 (±5) SHORE A DUROMETER<br>3. TEMPERATURE RANGE -40°F TO 180°F<br>4. 3/4" I.D. X 1-3/16" O.D. X 1-7/8" L. ROLLER BEARING<br>5. COLOR: GREEN TREAD ON ALUMINUM CORE<br>LOAD CAPACITY: 800 LBS |     |            |  |         | PAGE        |            |     |        |
|                                                                                                                                                                                                                                                                 |     |            |  |         | DRAWN BY    | D.X.       |     |        |
|                                                                                                                                                                                                                                                                 |     |            |  |         | APPROVED BY | S.C.       |     |        |