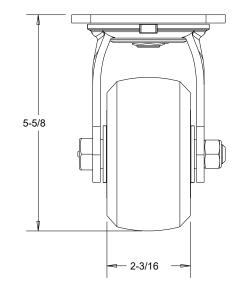

E

D

C

В

1

|                                                                                                                                                                                                                                                | REVISIONS: |   |          |             |            |  |
|------------------------------------------------------------------------------------------------------------------------------------------------------------------------------------------------------------------------------------------------|------------|---|----------|-------------|------------|--|
| The                                                                                                                                                                                                                                            | DATE       | # | COMMENT  |             | BY         |  |
| Gaster Lenn                                                                                                                                                                                                                                    |            |   |          |             |            |  |
| 25                                                                                                                                                                                                                                             |            | - |          |             |            |  |
| PART NO: 14835                                                                                                                                                                                                                                 |            |   |          |             |            |  |
| DIMENSIONS AND TOLERANCE ARE IN INCHES UNLESS SPECIFIED:<br>.X ±0.1 .XX ±0.06 .XXX ±0.03 FRACTION ±1/16 ANGLES ±1°                                                                                                                             |            |   |          |             |            |  |
| SPECIFICATIONS:                                                                                                                                                                                                                                |            |   |          |             | 00/05/0000 |  |
| YOKE:<br>1. MATERIAL: ZINC PLATED STEEL<br>2. DOUBLE BALL BEARING RACEWAYS<br>3. 5/8" BOLTED KINGPIN AND NUT<br>4. GREASE FITTING IN SWIVEL RACEWAY<br>5. 1/2" DIAMETER ZERK AXLE AND NUT                                                      |            |   |          | 08/25/2022  |            |  |
|                                                                                                                                                                                                                                                |            |   |          | SCALE       |            |  |
| WHEEL:<br>1. MATERIAL: SOLID POLYURETHANE ON GLASS FILLED NYLON COLLAR<br>2. 65 (±5) SHORE D DUROMETER<br>3. TEMPERATURE RANGE: -50°F TO 180°F<br>4. 3/4" I.D. X 1-3/16" O.D. X 1-7/8" L. ROLLER BEARING<br>5. COLOR: GREY TREAD ON BLACK CORE |            |   | PAGE     | 1 OF 1      |            |  |
|                                                                                                                                                                                                                                                |            |   | DRAWN BY | D.X.        |            |  |
| LOAD CAPACITY: 1000 LBS                                                                                                                                                                                                                        |            |   |          | APPROVED BY | S.C.       |  |