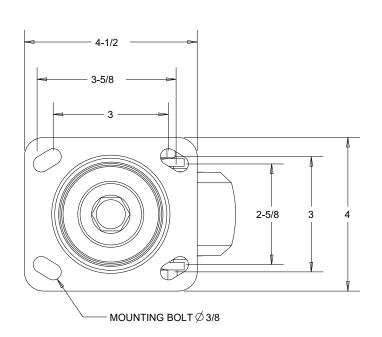

E

D

C

В

1

|                                                                                                                                                                                                                                                | REVISIONS: |   |          |             |            |  |
|------------------------------------------------------------------------------------------------------------------------------------------------------------------------------------------------------------------------------------------------|------------|---|----------|-------------|------------|--|
| The                                                                                                                                                                                                                                            | DATE       | # | COMMENT  |             | BY         |  |
| Gaster Lenn                                                                                                                                                                                                                                    |            |   |          |             |            |  |
| 25                                                                                                                                                                                                                                             |            | - |          |             |            |  |
| PART NO: 14835                                                                                                                                                                                                                                 |            |   |          |             |            |  |
| DIMENSIONS AND TOLERANCE ARE IN INCHES UNLESS SPECIFIED:<br>.X ±0.1 .XX ±0.06 .XXX ±0.03 FRACTION ±1/16 ANGLES ±1°                                                                                                                             |            |   |          |             |            |  |
| SPECIFICATIONS:                                                                                                                                                                                                                                |            |   |          |             | 00/05/0000 |  |
| YOKE:<br>1. MATERIAL: ZINC PLATED STEEL<br>2. DOUBLE BALL BEARING RACEWAYS<br>3. 5/8" BOLTED KINGPIN AND NUT<br>4. GREASE FITTING IN SWIVEL RACEWAY<br>5. 1/2" DIAMETER ZERK AXLE AND NUT                                                      |            |   |          | 08/25/2022  |            |  |
|                                                                                                                                                                                                                                                |            |   |          | SCALE       |            |  |
| WHEEL:<br>1. MATERIAL: SOLID POLYURETHANE ON GLASS FILLED NYLON COLLAR<br>2. 65 (±5) SHORE D DUROMETER<br>3. TEMPERATURE RANGE: -50°F TO 180°F<br>4. 3/4" I.D. X 1-3/16" O.D. X 1-7/8" L. ROLLER BEARING<br>5. COLOR: GREY TREAD ON BLACK CORE |            |   | PAGE     | 1 OF 1      |            |  |
|                                                                                                                                                                                                                                                |            |   | DRAWN BY | D.X.        |            |  |
| LOAD CAPACITY: 1000 LBS                                                                                                                                                                                                                        |            |   |          | APPROVED BY | S.C.       |  |