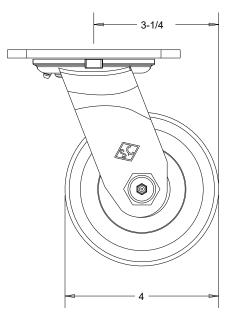

E

D

C

В

1

|                                                                                                                                                                                                                                                | REVISIONS: |   |          |             |            |  |
|------------------------------------------------------------------------------------------------------------------------------------------------------------------------------------------------------------------------------------------------|------------|---|----------|-------------|------------|--|
| The                                                                                                                                                                                                                                            | DATE       | # | COMMENT  |             | BY         |  |
| Gaster Lenn                                                                                                                                                                                                                                    |            |   |          |             |            |  |
| 25                                                                                                                                                                                                                                             |            | - |          |             |            |  |
| PART NO: 14835                                                                                                                                                                                                                                 |            |   |          |             |            |  |
| DIMENSIONS AND TOLERANCE ARE IN INCHES UNLESS SPECIFIED:<br>.X ±0.1 .XX ±0.06 .XXX ±0.03 FRACTION ±1/16 ANGLES ±1°                                                                                                                             |            |   |          |             |            |  |
| SPECIFICATIONS:                                                                                                                                                                                                                                |            |   |          |             | 00/05/0000 |  |
| YOKE:<br>1. MATERIAL: ZINC PLATED STEEL<br>2. DOUBLE BALL BEARING RACEWAYS<br>3. 5/8" BOLTED KINGPIN AND NUT<br>4. GREASE FITTING IN SWIVEL RACEWAY<br>5. 1/2" DIAMETER ZERK AXLE AND NUT                                                      |            |   |          | 08/25/2022  |            |  |
|                                                                                                                                                                                                                                                |            |   |          | SCALE       |            |  |
| WHEEL:<br>1. MATERIAL: SOLID POLYURETHANE ON GLASS FILLED NYLON COLLAR<br>2. 65 (±5) SHORE D DUROMETER<br>3. TEMPERATURE RANGE: -50°F TO 180°F<br>4. 3/4" I.D. X 1-3/16" O.D. X 1-7/8" L. ROLLER BEARING<br>5. COLOR: GREY TREAD ON BLACK CORE |            |   | PAGE     | 1 OF 1      |            |  |
|                                                                                                                                                                                                                                                |            |   | DRAWN BY | D.X.        |            |  |
| LOAD CAPACITY: 1000 LBS                                                                                                                                                                                                                        |            |   |          | APPROVED BY | S.C.       |  |