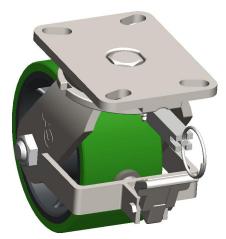

2

A

1

4

3

**Caste** 

5

| 20                                                                                                                                                                                                                                                                                                                                        |   |  |  |          |                              |     |       |     |
|-------------------------------------------------------------------------------------------------------------------------------------------------------------------------------------------------------------------------------------------------------------------------------------------------------------------------------------------|---|--|--|----------|------------------------------|-----|-------|-----|
| PART NO: 14437                                                                                                                                                                                                                                                                                                                            | - |  |  |          |                              |     |       | ĺ   |
| DIMENSIONS AND TOLERANCE ARE IN INCHES UNLESS SPECIFIED:<br>.X ±0.1 .XX ±0.06 .XXX ±0.03 FRACTION ±1/16 ANGLES ±1°                                                                                                                                                                                                                        |   |  |  |          |                              |     |       |     |
| SPECIFICATIONS:<br>YOKE:<br>1. MATERIAL: ZINC PLATED, HOT FORGED ASTM 1045 STEEL                                                                                                                                                                                                                                                          |   |  |  | DATE     | 09/19/2024<br>1 OF 1<br>D.X. |     |       |     |
| <ol> <li>PRECISION MACHINED &amp; INDUCTION HARDENED RACEWAYS</li> <li>3/4" KINGPIN AND NUT</li> <li>GREASE FITTING IN SWIVEL RACEWAY</li> <li>3/4" AXLE AND LOCK NUT</li> </ol>                                                                                                                                                          |   |  |  |          |                              |     | SCALE |     |
| <ol> <li>WITH FACE-CONTACT BRAKE AND 4-POSITION LOCK</li> <li>WHEEL:         <ol> <li>MATERIAL: POLYURETHANE TREAD ON CAST IRON CORE</li> <li>95 (±5) SHORE A DUROMETER</li> <li>TEMPERATURE RANGE -40°F TO 180°F</li> <li>11 I.D. X 1-15/16" O.D. X 3" L. ROLLER BEARING</li> <li>COLOR: GREE TRAED ON BLACK CORE</li> </ol> </li> </ol> |   |  |  | PAGE     |                              |     |       |     |
|                                                                                                                                                                                                                                                                                                                                           |   |  |  | DRAWN BY |                              |     |       |     |
| 5. COLOR: GREE TRAED ON BLACK CORE                                                                                                                                                                                                                                                                                                        |   |  |  |          | APPROVED BY                  | S.C |       |     |
|                                                                                                                                                                                                                                                                                                                                           |   |  |  |          |                              |     |       | í T |