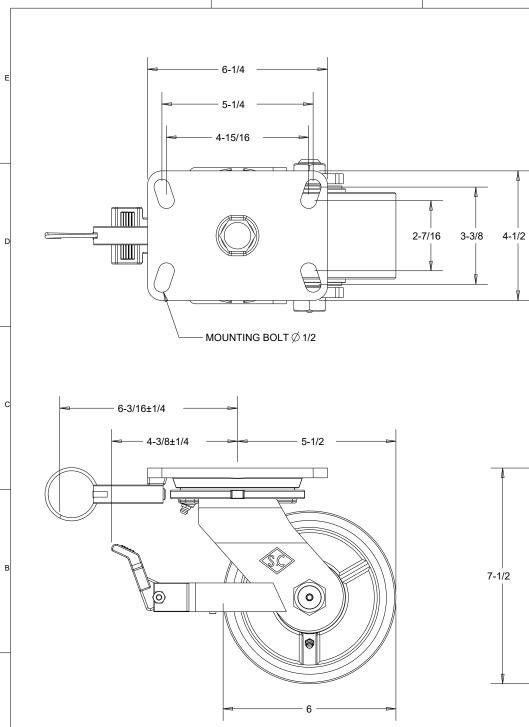

2

A

1

4

3

**Caste** 

5

| 20                                                                                                                                                                                                                                                                                                                                        |   |  |  |          |                              |     |       |     |
|-------------------------------------------------------------------------------------------------------------------------------------------------------------------------------------------------------------------------------------------------------------------------------------------------------------------------------------------|---|--|--|----------|------------------------------|-----|-------|-----|
| PART NO: 14437                                                                                                                                                                                                                                                                                                                            | - |  |  |          |                              |     |       | ĺ   |
| DIMENSIONS AND TOLERANCE ARE IN INCHES UNLESS SPECIFIED:<br>.X ±0.1 .XX ±0.06 .XXX ±0.03 FRACTION ±1/16 ANGLES ±1°                                                                                                                                                                                                                        |   |  |  |          |                              |     |       |     |
| SPECIFICATIONS:<br>YOKE:<br>1. MATERIAL: ZINC PLATED, HOT FORGED ASTM 1045 STEEL                                                                                                                                                                                                                                                          |   |  |  | DATE     | 09/19/2024<br>1 OF 1<br>D.X. |     |       |     |
| <ol> <li>PRECISION MACHINED &amp; INDUCTION HARDENED RACEWAYS</li> <li>3/4" KINGPIN AND NUT</li> <li>GREASE FITTING IN SWIVEL RACEWAY</li> <li>3/4" AXLE AND LOCK NUT</li> </ol>                                                                                                                                                          |   |  |  |          |                              |     | SCALE |     |
| <ol> <li>WITH FACE-CONTACT BRAKE AND 4-POSITION LOCK</li> <li>WHEEL:         <ol> <li>MATERIAL: POLYURETHANE TREAD ON CAST IRON CORE</li> <li>95 (±5) SHORE A DUROMETER</li> <li>TEMPERATURE RANGE -40°F TO 180°F</li> <li>11 I.D. X 1-15/16" O.D. X 3" L. ROLLER BEARING</li> <li>COLOR: GREE TRAED ON BLACK CORE</li> </ol> </li> </ol> |   |  |  | PAGE     |                              |     |       |     |
|                                                                                                                                                                                                                                                                                                                                           |   |  |  | DRAWN BY |                              |     |       |     |
| 5. COLOR: GREE TRAED ON BLACK CORE                                                                                                                                                                                                                                                                                                        |   |  |  |          | APPROVED BY                  | S.C |       |     |
|                                                                                                                                                                                                                                                                                                                                           |   |  |  |          |                              |     |       | í T |