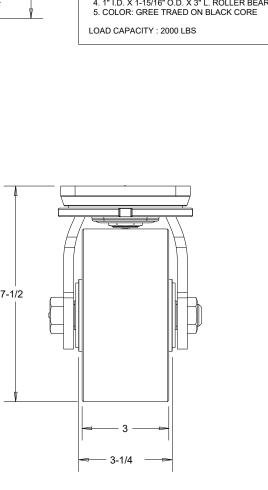

2

A

1

4

3

**Caste** 

5

| 20                                                                                                                                                                                                                                                                                                                                        |   |  |  |          |                              |     |       |     |
|-------------------------------------------------------------------------------------------------------------------------------------------------------------------------------------------------------------------------------------------------------------------------------------------------------------------------------------------|---|--|--|----------|------------------------------|-----|-------|-----|
| PART NO: 14437                                                                                                                                                                                                                                                                                                                            | - |  |  |          |                              |     |       | ĺ   |
| DIMENSIONS AND TOLERANCE ARE IN INCHES UNLESS SPECIFIED:<br>.X ±0.1 .XX ±0.06 .XXX ±0.03 FRACTION ±1/16 ANGLES ±1°                                                                                                                                                                                                                        |   |  |  |          |                              |     |       |     |
| SPECIFICATIONS:<br>YOKE:<br>1. MATERIAL: ZINC PLATED, HOT FORGED ASTM 1045 STEEL                                                                                                                                                                                                                                                          |   |  |  | DATE     | 09/19/2024<br>1 OF 1<br>D.X. |     |       |     |
| <ol> <li>PRECISION MACHINED &amp; INDUCTION HARDENED RACEWAYS</li> <li>3/4" KINGPIN AND NUT</li> <li>GREASE FITTING IN SWIVEL RACEWAY</li> <li>3/4" AXLE AND LOCK NUT</li> </ol>                                                                                                                                                          |   |  |  |          |                              |     | SCALE |     |
| <ol> <li>WITH FACE-CONTACT BRAKE AND 4-POSITION LOCK</li> <li>WHEEL:         <ol> <li>MATERIAL: POLYURETHANE TREAD ON CAST IRON CORE</li> <li>95 (±5) SHORE A DUROMETER</li> <li>TEMPERATURE RANGE -40°F TO 180°F</li> <li>11 I.D. X 1-15/16" O.D. X 3" L. ROLLER BEARING</li> <li>COLOR: GREE TRAED ON BLACK CORE</li> </ol> </li> </ol> |   |  |  | PAGE     |                              |     |       |     |
|                                                                                                                                                                                                                                                                                                                                           |   |  |  | DRAWN BY |                              |     |       |     |
| 5. COLOR: GREE TRAED ON BLACK CORE                                                                                                                                                                                                                                                                                                        |   |  |  |          | APPROVED BY                  | S.C |       |     |
|                                                                                                                                                                                                                                                                                                                                           |   |  |  |          |                              |     |       | í T |