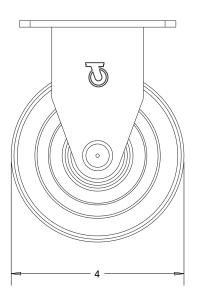

E

D

C

в

1

|                                                                                                                            | 0     |  |      | REVISIONS: |   |  |             |            |    |  |
|----------------------------------------------------------------------------------------------------------------------------|-------|--|------|------------|---|--|-------------|------------|----|--|
|                                                                                                                            |       |  | DATE | :          | # |  | COMMENT     |            | BY |  |
|                                                                                                                            |       |  |      |            |   |  |             |            |    |  |
| ð to                                                                                                                       |       |  |      |            |   |  |             |            |    |  |
| PART NO:                                                                                                                   | 12341 |  |      | -          | - |  |             |            |    |  |
| DIMENSIONS AND TOLERANCE ARE IN INCHES UNLESS SPECIFIED:<br>.X ±0.1 .XX ±0.06 .XXX ±0.03 FRACTION ±1/16 ANGLES ±1°         |       |  |      |            |   |  |             |            |    |  |
| SPECIFICATIONS:<br>YOKE:                                                                                                   |       |  |      |            |   |  |             | 12/30/2024 |    |  |
|                                                                                                                            |       |  |      |            |   |  | DATE        |            |    |  |
| 1. MATERIAL: ZINC PLATED STEEL<br>2. 3/8" AXLE AND NUT                                                                     |       |  |      |            |   |  |             |            |    |  |
| WHEEL:                                                                                                                     |       |  |      |            |   |  | SCALE       |            |    |  |
| 1. MATERIAL: HARD RUBBER WITH NYLON BEARING SLEEVE<br>2. 70 (±5) SHORE D DUROMETER<br>3. TEMPERATURE RANGE: -40°F TO 160°F |       |  |      |            |   |  | PAGE        | 1 OF 1     |    |  |
| 4. 3/8" I.D. PLAIN BORE<br>5. COLOR: BLACK                                                                                 |       |  |      |            |   |  |             | D.X.       |    |  |
| LOAD CAPACITY: 350 LBS                                                                                                     |       |  |      |            |   |  | DRAWN BY    |            |    |  |
|                                                                                                                            |       |  |      |            |   |  | APPROVED BY | S.C.       |    |  |