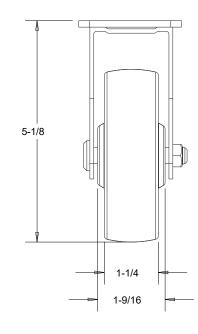

E

D

C

в

1

|                                                                                                                            | 0     |  |      | REVISIONS: |   |  |             |            |    |  |
|----------------------------------------------------------------------------------------------------------------------------|-------|--|------|------------|---|--|-------------|------------|----|--|
|                                                                                                                            |       |  | DATE | :          | # |  | COMMENT     |            | BY |  |
|                                                                                                                            |       |  |      |            |   |  |             |            |    |  |
| ð to                                                                                                                       |       |  |      |            |   |  |             |            |    |  |
| PART NO:                                                                                                                   | 12341 |  |      | -          | - |  |             |            |    |  |
| DIMENSIONS AND TOLERANCE ARE IN INCHES UNLESS SPECIFIED:<br>.X ±0.1 .XX ±0.06 .XXX ±0.03 FRACTION ±1/16 ANGLES ±1°         |       |  |      |            |   |  |             |            |    |  |
| SPECIFICATIONS:<br>YOKE:                                                                                                   |       |  |      |            |   |  |             | 12/30/2024 |    |  |
|                                                                                                                            |       |  |      |            |   |  | DATE        |            |    |  |
| 1. MATERIAL: ZINC PLATED STEEL<br>2. 3/8" AXLE AND NUT                                                                     |       |  |      |            |   |  |             |            |    |  |
| WHEEL:                                                                                                                     |       |  |      |            |   |  | SCALE       |            |    |  |
| 1. MATERIAL: HARD RUBBER WITH NYLON BEARING SLEEVE<br>2. 70 (±5) SHORE D DUROMETER<br>3. TEMPERATURE RANGE: -40°F TO 160°F |       |  |      |            |   |  | PAGE        | 1 OF 1     |    |  |
| 4. 3/8" I.D. PLAIN BORE<br>5. COLOR: BLACK                                                                                 |       |  |      |            |   |  |             | D.X.       |    |  |
| LOAD CAPACITY: 350 LBS                                                                                                     |       |  |      |            |   |  | DRAWN BY    |            |    |  |
|                                                                                                                            |       |  |      |            |   |  | APPROVED BY | S.C.       |    |  |