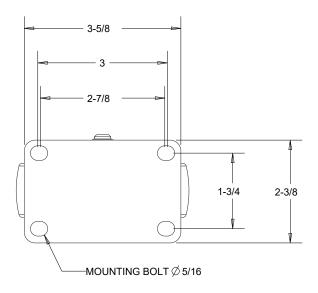

E

D

C

в

1

|                                                                                                                            | 0     |  |      | REVISIONS: |   |  |             |            |    |  |
|----------------------------------------------------------------------------------------------------------------------------|-------|--|------|------------|---|--|-------------|------------|----|--|
|                                                                                                                            |       |  | DATE | :          | # |  | COMMENT     |            | BY |  |
|                                                                                                                            |       |  |      |            |   |  |             |            |    |  |
| ð to                                                                                                                       |       |  |      |            |   |  |             |            |    |  |
| PART NO:                                                                                                                   | 12341 |  |      | -          | - |  |             |            |    |  |
| DIMENSIONS AND TOLERANCE ARE IN INCHES UNLESS SPECIFIED:<br>.X ±0.1 .XX ±0.06 .XXX ±0.03 FRACTION ±1/16 ANGLES ±1°         |       |  |      |            |   |  |             |            |    |  |
| SPECIFICATIONS:<br>YOKE:                                                                                                   |       |  |      |            |   |  |             | 12/30/2024 |    |  |
|                                                                                                                            |       |  |      |            |   |  | DATE        |            |    |  |
| 1. MATERIAL: ZINC PLATED STEEL<br>2. 3/8" AXLE AND NUT                                                                     |       |  |      |            |   |  |             |            |    |  |
| WHEEL:                                                                                                                     |       |  |      |            |   |  | SCALE       |            |    |  |
| 1. MATERIAL: HARD RUBBER WITH NYLON BEARING SLEEVE<br>2. 70 (±5) SHORE D DUROMETER<br>3. TEMPERATURE RANGE: -40°F TO 160°F |       |  |      |            |   |  | PAGE        | 1 OF 1     |    |  |
| 4. 3/8" I.D. PLAIN BORE<br>5. COLOR: BLACK                                                                                 |       |  |      |            |   |  |             | D.X.       |    |  |
| LOAD CAPACITY: 350 LBS                                                                                                     |       |  |      |            |   |  | DRAWN BY    |            |    |  |
|                                                                                                                            |       |  |      |            |   |  | APPROVED BY | S.C.       |    |  |