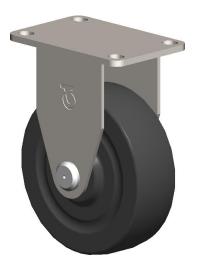

E

D

C

в

1

|                                                                                                                            | 0     |  |      | REVISIONS: |   |  |             |            |    |  |
|----------------------------------------------------------------------------------------------------------------------------|-------|--|------|------------|---|--|-------------|------------|----|--|
|                                                                                                                            |       |  | DATE | :          | # |  | COMMENT     |            | BY |  |
|                                                                                                                            |       |  |      |            |   |  |             |            |    |  |
| ð to                                                                                                                       |       |  |      |            |   |  |             |            |    |  |
| PART NO:                                                                                                                   | 12341 |  |      | -          | - |  |             |            |    |  |
| DIMENSIONS AND TOLERANCE ARE IN INCHES UNLESS SPECIFIED:<br>.X ±0.1 .XX ±0.06 .XXX ±0.03 FRACTION ±1/16 ANGLES ±1°         |       |  |      |            |   |  |             |            |    |  |
| SPECIFICATIONS:<br>YOKE:                                                                                                   |       |  |      |            |   |  |             | 12/30/2024 |    |  |
|                                                                                                                            |       |  |      |            |   |  | DATE        |            |    |  |
| 1. MATERIAL: ZINC PLATED STEEL<br>2. 3/8" AXLE AND NUT                                                                     |       |  |      |            |   |  |             |            |    |  |
| WHEEL:                                                                                                                     |       |  |      |            |   |  | SCALE       |            |    |  |
| 1. MATERIAL: HARD RUBBER WITH NYLON BEARING SLEEVE<br>2. 70 (±5) SHORE D DUROMETER<br>3. TEMPERATURE RANGE: -40°F TO 160°F |       |  |      |            |   |  | PAGE        | 1 OF 1     |    |  |
| 4. 3/8" I.D. PLAIN BORE<br>5. COLOR: BLACK                                                                                 |       |  |      |            |   |  |             | D.X.       |    |  |
| LOAD CAPACITY: 350 LBS                                                                                                     |       |  |      |            |   |  | DRAWN BY    |            |    |  |
|                                                                                                                            |       |  |      |            |   |  | APPROVED BY | S.C.       |    |  |