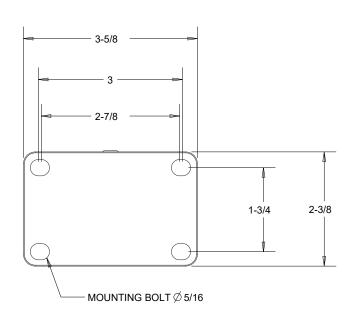

E

D

С

в

A

1

|                                                                                                                                                                                                                  |            |      |             | BY         |
|------------------------------------------------------------------------------------------------------------------------------------------------------------------------------------------------------------------|------------|------|-------------|------------|
| PART NO: 12340<br>DIMENSIONS AND TOLERANCE ARE IN INCHES U                                                                                                                                                       | INLESS SPE | CIFI | ED:         | BY         |
| DIMENSIONS AND TOLERANCE ARE IN INCHES U                                                                                                                                                                         |            |      |             |            |
| DIMENSIONS AND TOLERANCE ARE IN INCHES U                                                                                                                                                                         |            |      |             |            |
| DIMENSIONS AND TOLERANCE ARE IN INCHES U                                                                                                                                                                         |            |      |             |            |
|                                                                                                                                                                                                                  |            |      |             |            |
|                                                                                                                                                                                                                  |            |      |             |            |
| SPECIFICATIONS:                                                                                                                                                                                                  |            |      |             | 12/30/2024 |
| YOKE:<br>1. MATERIAL: ZINC PLATED STEEL                                                                                                                                                                          |            |      | DATE        |            |
| 2. 3/8" AXLE AND NUT<br>WHEEL:<br>1. MATERIAL: SOLID HARD RUBBER<br>2. 70 (±5) SHORE D DUROMETER<br>3. TEMPERATURE RANGE: -40°F TO 160°F<br>4. 3/8" I.D. PLAIN BORE WITH NYLON BEARING SLEEVE<br>5. COLOR: BLACK |            |      | SCALE       |            |
|                                                                                                                                                                                                                  |            |      | PAGE        | 1 OF 1     |
|                                                                                                                                                                                                                  |            |      | DRAWN BY    | D.X.       |
| LOAD CAPACITY: 300 LBS                                                                                                                                                                                           |            |      | APPROVED BY | S.C.       |