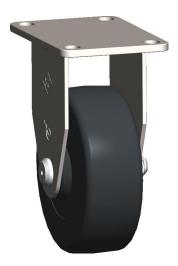

E

D

С

в

A

1

|                                                                                                                                                                                                                  |            |      |             | BY         |
|------------------------------------------------------------------------------------------------------------------------------------------------------------------------------------------------------------------|------------|------|-------------|------------|
| PART NO: 12340<br>DIMENSIONS AND TOLERANCE ARE IN INCHES U                                                                                                                                                       | INLESS SPE | CIFI | ED:         | BY         |
| DIMENSIONS AND TOLERANCE ARE IN INCHES U                                                                                                                                                                         |            |      |             |            |
| DIMENSIONS AND TOLERANCE ARE IN INCHES U                                                                                                                                                                         |            |      |             |            |
| DIMENSIONS AND TOLERANCE ARE IN INCHES U                                                                                                                                                                         |            |      |             |            |
|                                                                                                                                                                                                                  |            |      |             |            |
|                                                                                                                                                                                                                  |            |      |             |            |
| SPECIFICATIONS:                                                                                                                                                                                                  |            |      |             | 12/30/2024 |
| YOKE:<br>1. MATERIAL: ZINC PLATED STEEL                                                                                                                                                                          |            |      | DATE        |            |
| 2. 3/8" AXLE AND NUT<br>WHEEL:<br>1. MATERIAL: SOLID HARD RUBBER<br>2. 70 (±5) SHORE D DUROMETER<br>3. TEMPERATURE RANGE: -40°F TO 160°F<br>4. 3/8" I.D. PLAIN BORE WITH NYLON BEARING SLEEVE<br>5. COLOR: BLACK |            |      | SCALE       |            |
|                                                                                                                                                                                                                  |            |      | PAGE        | 1 OF 1     |
|                                                                                                                                                                                                                  |            |      | DRAWN BY    | D.X.       |
| LOAD CAPACITY: 300 LBS                                                                                                                                                                                           |            |      | APPROVED BY | S.C.       |