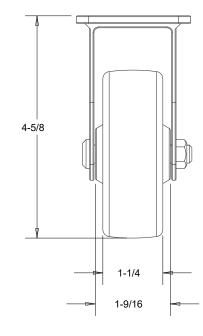

E

D

С

в

A

1

|                                                                                                                                                                                                                  |            |      |             | BY         |
|------------------------------------------------------------------------------------------------------------------------------------------------------------------------------------------------------------------|------------|------|-------------|------------|
| PART NO: 12340<br>DIMENSIONS AND TOLERANCE ARE IN INCHES U                                                                                                                                                       | INLESS SPE | CIFI | ED:         | BY         |
| DIMENSIONS AND TOLERANCE ARE IN INCHES U                                                                                                                                                                         |            |      |             |            |
| DIMENSIONS AND TOLERANCE ARE IN INCHES U                                                                                                                                                                         |            |      |             |            |
| DIMENSIONS AND TOLERANCE ARE IN INCHES U                                                                                                                                                                         |            |      |             |            |
|                                                                                                                                                                                                                  |            |      |             |            |
|                                                                                                                                                                                                                  |            |      |             |            |
| SPECIFICATIONS:                                                                                                                                                                                                  |            |      |             | 12/30/2024 |
| YOKE:<br>1. MATERIAL: ZINC PLATED STEEL                                                                                                                                                                          |            |      | DATE        |            |
| 2. 3/8" AXLE AND NUT<br>WHEEL:<br>1. MATERIAL: SOLID HARD RUBBER<br>2. 70 (±5) SHORE D DUROMETER<br>3. TEMPERATURE RANGE: -40°F TO 160°F<br>4. 3/8" I.D. PLAIN BORE WITH NYLON BEARING SLEEVE<br>5. COLOR: BLACK |            |      | SCALE       |            |
|                                                                                                                                                                                                                  |            |      | PAGE        | 1 OF 1     |
|                                                                                                                                                                                                                  |            |      | DRAWN BY    | D.X.       |
| LOAD CAPACITY: 300 LBS                                                                                                                                                                                           |            |      | APPROVED BY | S.C.       |