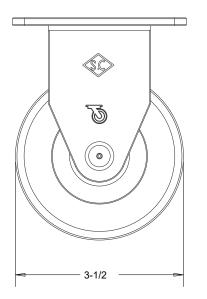

E

D

С

в

A

1

|                                                                                                                                                                                                                  |            |      |             | BY         |
|------------------------------------------------------------------------------------------------------------------------------------------------------------------------------------------------------------------|------------|------|-------------|------------|
| PART NO: 12340<br>DIMENSIONS AND TOLERANCE ARE IN INCHES U                                                                                                                                                       | INLESS SPE | CIFI | ED:         | BY         |
| DIMENSIONS AND TOLERANCE ARE IN INCHES U                                                                                                                                                                         |            |      |             |            |
| DIMENSIONS AND TOLERANCE ARE IN INCHES U                                                                                                                                                                         |            |      |             |            |
| DIMENSIONS AND TOLERANCE ARE IN INCHES U                                                                                                                                                                         |            |      |             |            |
|                                                                                                                                                                                                                  |            |      |             |            |
|                                                                                                                                                                                                                  |            |      |             |            |
| SPECIFICATIONS:                                                                                                                                                                                                  |            |      |             | 12/30/2024 |
| YOKE:<br>1. MATERIAL: ZINC PLATED STEEL                                                                                                                                                                          |            |      | DATE        |            |
| 2. 3/8" AXLE AND NUT<br>WHEEL:<br>1. MATERIAL: SOLID HARD RUBBER<br>2. 70 (±5) SHORE D DUROMETER<br>3. TEMPERATURE RANGE: -40°F TO 160°F<br>4. 3/8" I.D. PLAIN BORE WITH NYLON BEARING SLEEVE<br>5. COLOR: BLACK |            |      | SCALE       |            |
|                                                                                                                                                                                                                  |            |      | PAGE        | 1 OF 1     |
|                                                                                                                                                                                                                  |            |      | DRAWN BY    | D.X.       |
| LOAD CAPACITY: 300 LBS                                                                                                                                                                                           |            |      | APPROVED BY | S.C.       |