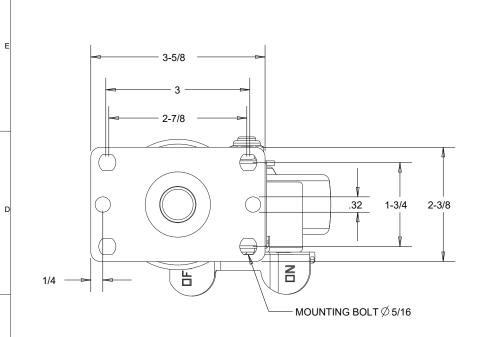

| Caster Guy                                                                                                         |  | REVISIONS: |          |            |         |            |  |
|--------------------------------------------------------------------------------------------------------------------|--|------------|----------|------------|---------|------------|--|
|                                                                                                                    |  | Ξ          | #        | COMMENT    | COMMENT |            |  |
|                                                                                                                    |  |            |          |            |         |            |  |
| 875                                                                                                                |  |            |          |            |         |            |  |
| PART NO: 12269                                                                                                     |  |            |          |            |         |            |  |
| DIMENSIONS AND TOLERANCE ARE IN INCHES UNLESS SPECIFIED:<br>.X ±0.1 .XX ±0.06 .XXX ±0.03 FRACTION ±1/16 ANGLES ±1° |  |            |          |            |         |            |  |
| SPECIFICATIONS:                                                                                                    |  |            |          |            | 10/     | 12/30/2024 |  |
| YOEK:<br>1. MATERIAL: ZINC PLATED STEEL                                                                            |  |            |          | DATE       | 12/     | 12/30/2024 |  |
| 2. DOUBLE BALL BEARING RACEWAYS<br>3. WITH DUST COVER<br>4. 3/8" AXLE AND NUT<br>5. WITH TOP LOCK BRAKE            |  |            |          | SCALE      |         |            |  |
| WHEEL:<br>1. MATERIAL: SOLID HARD RUBBER<br>2. 70 (±5) SHORE D DUROMETER                                           |  |            |          | PAGE       | 1       | 1 OF 1     |  |
| 3. TEMPERATURE RANCE: -40°F TO 160°F<br>4. 3/8" I.D. PLAIN BORE WITH NYLON BEARING SLEEVE<br>5. COLOR: BLACK       |  |            | DRAWN BY |            | D.X.    |            |  |
| LOAD CAPACITY: 300 LBS                                                                                             |  |            |          | APPROVED B |         | S.C.       |  |