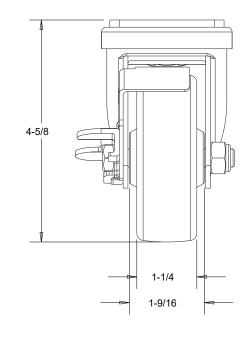

| Caster Guy                                                                                                         |  | REVISIONS: |          |            |         |            |  |
|--------------------------------------------------------------------------------------------------------------------|--|------------|----------|------------|---------|------------|--|
|                                                                                                                    |  | Ξ          | #        | COMMENT    | COMMENT |            |  |
|                                                                                                                    |  |            |          |            |         |            |  |
| 875                                                                                                                |  |            |          |            |         |            |  |
| PART NO: 12269                                                                                                     |  |            |          |            |         |            |  |
| DIMENSIONS AND TOLERANCE ARE IN INCHES UNLESS SPECIFIED:<br>.X ±0.1 .XX ±0.06 .XXX ±0.03 FRACTION ±1/16 ANGLES ±1° |  |            |          |            |         |            |  |
| SPECIFICATIONS:                                                                                                    |  |            |          |            | 10/     | 12/30/2024 |  |
| YOEK:<br>1. MATERIAL: ZINC PLATED STEEL                                                                            |  |            |          | DATE       | 12/     | 12/30/2024 |  |
| 2. DOUBLE BALL BEARING RACEWAYS<br>3. WITH DUST COVER<br>4. 3/8" AXLE AND NUT<br>5. WITH TOP LOCK BRAKE            |  |            |          | SCALE      |         |            |  |
| WHEEL:<br>1. MATERIAL: SOLID HARD RUBBER<br>2. 70 (±5) SHORE D DUROMETER                                           |  |            |          | PAGE       | 1       | 1 OF 1     |  |
| 3. TEMPERATURE RANCE: -40°F TO 160°F<br>4. 3/8" I.D. PLAIN BORE WITH NYLON BEARING SLEEVE<br>5. COLOR: BLACK       |  |            | DRAWN BY |            | D.X.    |            |  |
| LOAD CAPACITY: 300 LBS                                                                                             |  |            |          | APPROVED B |         | S.C.       |  |