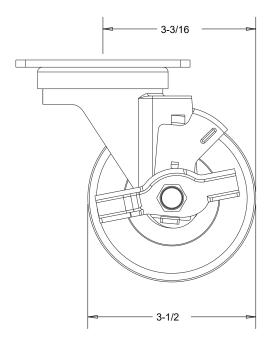

| Caster Guy                                                                                                         |  | REVISIONS: |          |            |         |            |  |
|--------------------------------------------------------------------------------------------------------------------|--|------------|----------|------------|---------|------------|--|
|                                                                                                                    |  | Ξ          | #        | COMMENT    | COMMENT |            |  |
|                                                                                                                    |  |            |          |            |         |            |  |
| 875                                                                                                                |  |            |          |            |         |            |  |
| PART NO: 12269                                                                                                     |  |            |          |            |         |            |  |
| DIMENSIONS AND TOLERANCE ARE IN INCHES UNLESS SPECIFIED:<br>.X ±0.1 .XX ±0.06 .XXX ±0.03 FRACTION ±1/16 ANGLES ±1° |  |            |          |            |         |            |  |
| SPECIFICATIONS:                                                                                                    |  |            |          |            | 10/     | 12/30/2024 |  |
| YOEK:<br>1. MATERIAL: ZINC PLATED STEEL                                                                            |  |            |          | DATE       | 12/     | 12/30/2024 |  |
| 2. DOUBLE BALL BEARING RACEWAYS<br>3. WITH DUST COVER<br>4. 3/8" AXLE AND NUT<br>5. WITH TOP LOCK BRAKE            |  |            |          | SCALE      |         |            |  |
| WHEEL:<br>1. MATERIAL: SOLID HARD RUBBER<br>2. 70 (±5) SHORE D DUROMETER                                           |  |            |          | PAGE       | 1       | 1 OF 1     |  |
| 3. TEMPERATURE RANCE: -40°F TO 160°F<br>4. 3/8" I.D. PLAIN BORE WITH NYLON BEARING SLEEVE<br>5. COLOR: BLACK       |  |            | DRAWN BY |            | D.X.    |            |  |
| LOAD CAPACITY: 300 LBS                                                                                             |  |            |          | APPROVED B |         | S.C.       |  |