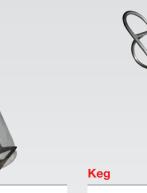

### LPG/Gas

| FF250<br>itted with 14-3071/B keg hook | 11-2325-59/R3 |
|----------------------------------------|---------------|
| BC250                                  | 11-2316-59/R3 |
| 4xRC                                   | 11-2312-59/R3 |
| RTSC                                   | 11-2360-59/R3 |

| FF250<br>fitted with 14-3070/B keg hook | 11-2325-56/R3 |
|-----------------------------------------|---------------|
| BC250                                   | 11-2316-56/R3 |
| 4xRC                                    | 11-2312-56/R3 |
| RTSC                                    | 11-2360-56/R3 |