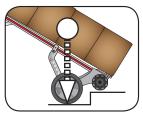

# **Rotatruck vs. Handtruck**

**Pull-backs** 

Load support

Easier pull-back effort And no need to park at waypoints.

**Reduced effort** The Rotatruck carries the load, not the operator.

Lever rather than lift Up curbs or over obstructions without reversing.

toll free 800 858 7801

Distributor

www.magnusinc.com

rotacaster.com.au

Need to park and pull-back loads

at waypoints increasing strain

to maintain load balance exerting strain and effort.

Operator exerts maximum effort to reverse and pull load up and over curb.