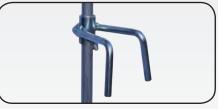

230Kg |
| 10"/250mm balloon cushion                            | 12-2316/R_  | 200Kg | 230Kg |
| 10"/250mm foam filled                                | 12-2325/R_  | 200Kg | 230Kg |
| RTSC 125mm Rotatruck Stairclimber                    | 12-2360/R_  | 200Kg | 230Kg |
|                                                      |             |       |       |



Distributor

www.magnusinc.com

toll free 800 858 7801

rotacaster.com.au



20.010.12-05















Alternate Curved Frame

All trucks shown with cast 457x190mm toe. All trucks available with R2 or R3 Rotacasters. Capacity: R3-225kg/500lb R2-200kg/440lb.

Wide Load Wings 14-3075



Extended Double Verticle Loop Handle 14-3014



Safety Strap 11-9001



Extruded Toe 14-3049 457x228mm 14-3051 508x305mm Distributor www.magnusinc.com



Keg Hook 14-3070/B 100mm 14-3071/B 125mm



Crate latch system

#### toll free 800 858 7801



# **Special Application Rotatrucks**



#### Wide-load

| FF250<br>fitted with 14-3075 wide<br>load wings | 11-2325-17/R3 |  |  |
|-------------------------------------------------|---------------|--|--|
| BC250                                           | 11-2316-17/R3 |  |  |
| 4xRC                                            | 11-2312-17/R3 |  |  |
| RTSC                                            | 11-2360-17/R3 |  |  |



#### Milk crate

| FF250<br>ffitted with milk crate latches | 11-2325-43/R3 |
|------------------------------------------|---------------|
| BC250                                    | 11-2316-43/R3 |
| 4xRC                                     | 11-2312-43/R3 |
| RTSC