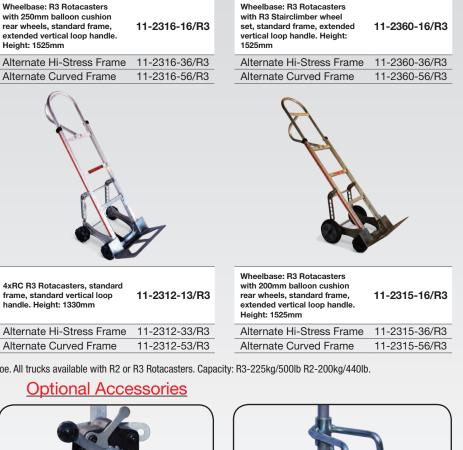

### Select the wheelbase to suit your needs

4xRotacaster (4xRC)

All Terrain (AT)

Stairclimber (RTSC)

### Configuration and application options

| Rear Wheel Size |     | Axle hole/Recline angle |     |     |     | Mounts |    |    |    |
|-----------------|-----|-------------------------|-----|-----|-----|--------|----|----|----|
|                 | А   | В                       | С   | D   | Е   | F      | 01 | 02 | 03 |
| 125mm           |     |                         |     | 40° |     |        |    | ~  |    |
| 200mm           | 45° | 40°                     | 38° | -   | 32° | 37°    | ~  | ~  | ~  |
| 250mm           | 40° | 35°                     | 32° | -   | 27° | 32°    | v  | ~  | ~  |
| 300mm           | 35° | 30°                     | 28° | -   | -   | -      | ~  | ~  | ✓  |
| Stairclimber    | -   | 38°                     | 36° | -   | -   | -      | ~  |    |    |