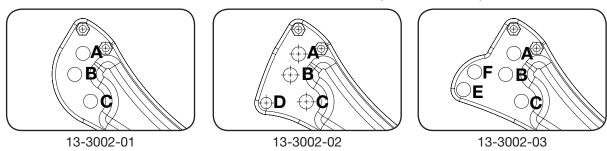

### Select Rotatruck Axle Mounts to optimise set-up

### Configuration and application options

| Rear Wheel Size |     | Axle hole/Recline angle |     |     |     | Mounts |    |    |    |
|-----------------|-----|-------------------------|-----|-----|-----|--------|----|----|----|
|                 | А   | В                       | С   | D   | Е   | F      | 01 | 02 | 03 |
| 125mm           |     |                         |     | 40° |     |        |    | ~  |    |
| 200mm           | 45° | 40°                     | 38° | -   | 32° | 37°    | ~  | ~  | ~  |
| 250mm           | 40° | 35°                     | 32° | -   | 27° | 32°    | v  | ~  | ~  |
| 300mm           | 35° | 30°                     | 28° | -   | -   | -      | ~  | ~  | ✓  |
| Stairclimber    | -   | 38°                     | 36° | -   | -   | -      | ~  |    |    |