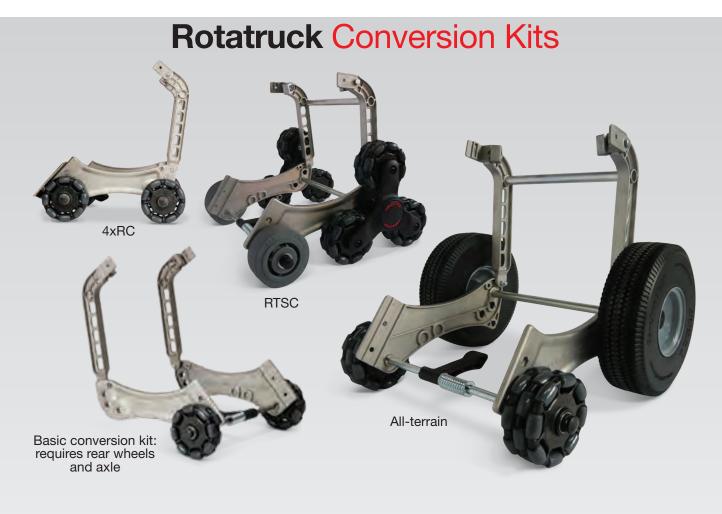

### Select the wheelbase to suit your needs

4xRotacaster (4xRC)

All Terrain (AT)

Stairclimber (RTSC)

### Select Rotatruck Axle Mounts to optimise set-up

### Configuration and application options

| Rear Wheel Size |     | Axle hole/Recline angle |     |     |     | Mounts |    |    |    |
|-----------------|-----|-------------------------|-----|-----|-----|--------|----|----|----|
|                 | А   | В                       | С   | D   | Е   | F      | 01 | 02 | 03 |
| 125mm           |     |                         |     | 40° |     |        |    | ~  |    |
| 200mm           | 45° | 40°                     | 38° | -   | 32° | 37°    | ~  | ~  | ~  |
| 250mm           | 40° | 35°                     | 32° | -   | 27° | 32°    | v  | ~  | ~  |
| 300mm           | 35° | 30°                     | 28° | -   | -   | -      | ~  | ~  | ✓  |
| Stairclimber    | -   | 38°                     | 36° | -   | -   | -      | ~  |    |    |