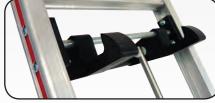

### Select the wheelbase to suit your needs

4xRotacaster (4xRC)

All Terrain (AT)

Stairclimber (RTSC)

### Configuration and application options

| Rear Wheel Size |     | Axle hole/Recline angle |     |     |     | Mounts |    |    |    |
|-----------------|-----|-------------------------|-----|-----|-----|--------|----|----|----|
|                 | А   | В                       | С   | D   | Е   | F      | 01 | 02 | 03 |
| 125mm           |     |                         |     | 40° |     |        |    | ~  |    |
| 200mm           | 45° | 40°                     | 38° | -   | 32° | 37°    | ~  | ~  | ~  |
| 250mm           | 40° | 35°                     | 32° | -   | 27° | 32°    | v  | ~  | ~  |
| 300mm           | 35° | 30°                     | 28° | -   | -   | -      | ~  | ~  | ✓  |
| Stairclimber    | -   | 38°                     | 36° | -   | -   | -      | ~  |    |    |