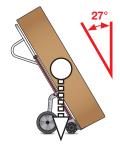

# **Rotatruck Set-Up**

Set-up the recline angle to suit the load

Regular Load

Tall load

Tall, shallow load

### Configuration and application options

| Rear Wheel Size |     | Axle hole/Recline angle |     |     |     | Mounts |    |    |    |
|-----------------|-----|-------------------------|-----|-----|-----|--------|----|----|----|
|                 | А   | В                       | С   | D   | Е   | F      | 01 | 02 | 03 |
| 125mm           |     |                         |     | 40° |     |        |    | ~  |    |
| 200mm           | 45° | 40°                     | 38° | -   | 32° | 37°    | ~  | ~  | ~  |
| 250mm           | 40° | 35°                     | 32° | -   | 27° | 32°    | v  | ~  | ~  |
| 300mm           | 35° | 30°                     | 28° | -   | -   | -      | ~  | ~  | ✓  |
| Stairclimber    | -   | 38°                     | 36° | -   | -   | -      | ~  |    |    |