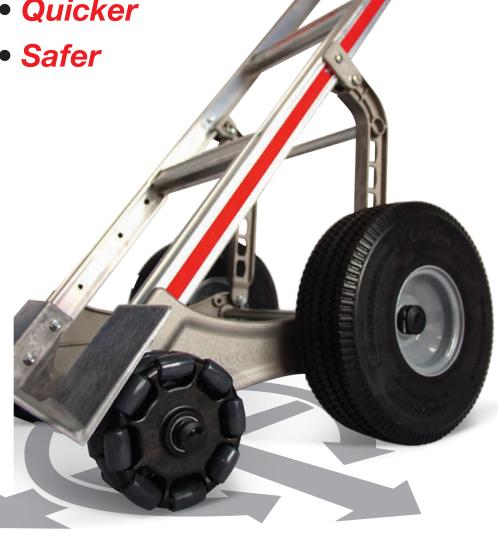

**Rotatruck<sup>™</sup>:** Improves both ergonomic safety and productivity and delivers immediate ROI.

• Easier Quicker • Safer

Winner Best solution to an identified workplace health and safety issue

#### **Quality Components**

rotaca/ter wheel assemblies

Magliner, lightweight, corrosion resistant aluminium handles, frames and toes.

Magliner is a registered trademark of Magline, Inc

www.magnusinc.com

toll free 800 858 7801

Distributor

Rotacaster products are patented or patented pending

**Reduced effort** as Rotatruck carries the load, not the operator.

**Fully supports load** on configurable multi directional wheel base.

Easier pull-back effort and no need to park at waypoints.

Lever rather than lift load up curbs or over obstructions without reversing.

**Balance rather than carry** the load over soft or uneven terrain.

- Easier
- Quicker
- Safer

**Fully supported rotation** allows easy manoeuvrability in confined spaces.