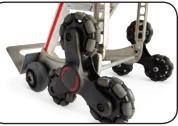

s or over obstructions without reversing.

**Balance rather than carry** 

The load over soft or uneven terrain.

Soft Uneven Terrain

**Curbs & Obstructions** 

Download full comparative report Rotatruck vs Handtruck www.rotacaster.com.au



Operator carries increased share of load to safely move across terrain.

toll free 800 858 7801



Distributor

www.magnusinc.com

rotacaster.com.au



Need to park and pull-back loads

at waypoints increasing strain

to maintain load balance exerting strain and effort.



Operator exerts maximum effort to reverse and pull load up and over curb.



# **Rotatruck Set-Up**

Set-up the recline angle to suit the load



Regular Load



Tall load



Tall, shallow load

### Select the wheelbase to suit your needs



4xRotacaster (4xRC)



All Terrain (AT)



Stairclimber (RTSC)

### Select Rotatruck Axle Mounts to optimise set-up



### Configuration and application options

| Rear Wheel Size |     | Axle hole/Recline angle |     |     |     | Mounts |    |    |    |
|-----------------|-----|-------------------------|-----|-----|-----|--------|----|----|----|
|                 | А   | В                       | С   | D   | Е   | F      | 01 | 02 | 03 |
| 125mm           |     |                         |     | 40° |     |        |    | ~  |    |
| 200mm           | 45° | 40°                     | 38° | -   | 32° | 37°    | ~  | ~  | ~  |
| 250mm           | 40° | 35°                     | 32° | -   | 27° | 32°    | v  | ~  | ~  |
| 300mm           | 35° | 30°                     | 28° | -   | -   | -      | ~  | ~  | ✓  |
| Stairclimber    | -