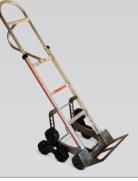

Distributor

Rotacaster products are patented or patented pending

**Reduced effort** as Rotatruck carries the load, not the operator.

**Fully supports load** on configurable multi directional wheel base.

Easier pull-back effort and no need to park at waypoints.

# **Rotatruck vs. Handtruck**

**Pull-backs** 

Load support

Easier pull-back effort And no need to park at waypoints.

**Reduced effort** The Rotatruck carries the load, not the operator.

Lever rather than lift Up curbs or over obstructions without reversing.

**Balance rather than carry** 

The load over soft or uneven terrain.

Soft Uneven Terrain

**Curbs & Obstructions** 

Download full comparative report Rotatruck vs Handtruck www.rotacaster.com.au

Operator carries increased share of load to safely move across terrain.