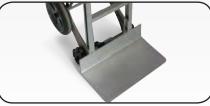

Distributor

www.magnusinc.com

toll free 800 858 7801

rotacaster.com.au

20.010.12-05

Alternate Curved Frame

All trucks shown with cast 457x190mm toe. All trucks available with R2 or R3 Rotacasters. Capacity: R3-225kg/500lb R2-200kg/440lb.

Wide Load Wings 14-3075

Extended Double Verticle Loop Handle 14-3014

Safety Strap 11-9001

Extruded Toe 14-3049 457x228mm 14-3051 508x305mm Distributor www.magnusinc.com

Keg Hook 14-3070/B 100mm 14-3071/B 125mm