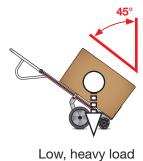

# **Rotatruck Set-Up**

Set-up the recline angle to suit the load

Regular Load

Tall load

Tall, shallow load

### Configuration and application options

| Rear Wheel Size |     | Axle hole/Recline angle |     |     |     | Mounts |    |    |    |
|-----------------|-----|-------------------------|-----|-----|-----|--------|----|----|----|
|                 | А   | В                       | С   | D   | Е   | F      | 01 | 02 | 03 |
| 125mm           |     |                         |     | 40° |     |        |    | ~  |    |
| 200mm           | 45° | 40°                     | 38° | -   | 32° | 37°    | ~  | ~  | ~  |
| 250mm           | 40° | 35°                     | 32° | -   | 27° | 32°    | v  | ~  | ~  |
| 300mm           | 35° | 30°                     | 28° | -   | -   | -      | ~  | ~  | ✓  |
| Stairclimber    | -   | 38°                     | 36° | -   | -   | -      | ~  |    |    |