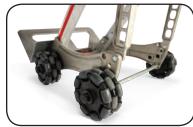

### Select the wheelbase to suit your needs

4xRotacaster (4xRC)

All Terrain (AT)

Stairclimber (RTSC)