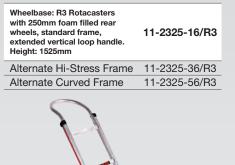

### Select the wheelbase to suit your needs

4xRotacaster (4xRC)

All Terrain (AT)

Stairclimber (RTSC)

### Configuration and application options

| Rear Wheel Size |     | Axle hole/Recline angle |     |     |     | Mounts |    |    |    |
|-----------------|-----|-------------------------|-----|-----|-----|--------|----|----|----|
|                 | А   | В                       | С   | D   | Е   | F      | 01 | 02 | 03 |
| 125mm           |     |                         |     | 40° |     |        |    | ~  |    |
| 200mm           | 45° | 40°                     | 38° | -   | 32° | 37°    | ~  | ~  | ~  |
| 250mm           | 40° | 35°                     | 32° | -   | 27° | 32°    | v  | ~  | ~  |
| 300mm           | 35° | 30°                     | 28° | -   | -   | -      | ~  | ~  | ✓  |
| Stairclimber    | -   | 38°                     | 36° | -   | -   | -      | ~  |    |    |

Distributor

www.magnusinc.com

toll free 800 858 7801

rotacaster.com.au

20.010.12-05

Alternate Curved Frame

All trucks shown with cast 457x190mm toe. All trucks available with R2 or R3 Rotacasters. Capacity: R3-225kg/500lb R2-200kg/440lb.