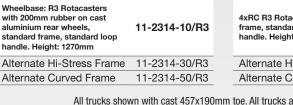

Distributor

www.magnusinc.com

toll free 800 858 7801

rotacaster.com.au

20.010.12-05

Alternate Curved Frame

All trucks shown with cast 457x190mm toe. All trucks available with R2 or R3 Rotacasters. Capacity: R3-225kg/500lb R2-200kg/440lb.

All trucks available with R2 or R3 Rotacasters. Capacity: R3-225kg/500lb R2-200kg/440lb.

Wheelbase: FF250 All-Terrain/R3

Wheelbase: BC200 All-Terrain/R2

Wheelbase: BC250 All-Terrain/R2

Wheelbase: CA200 All-Terrain/R2