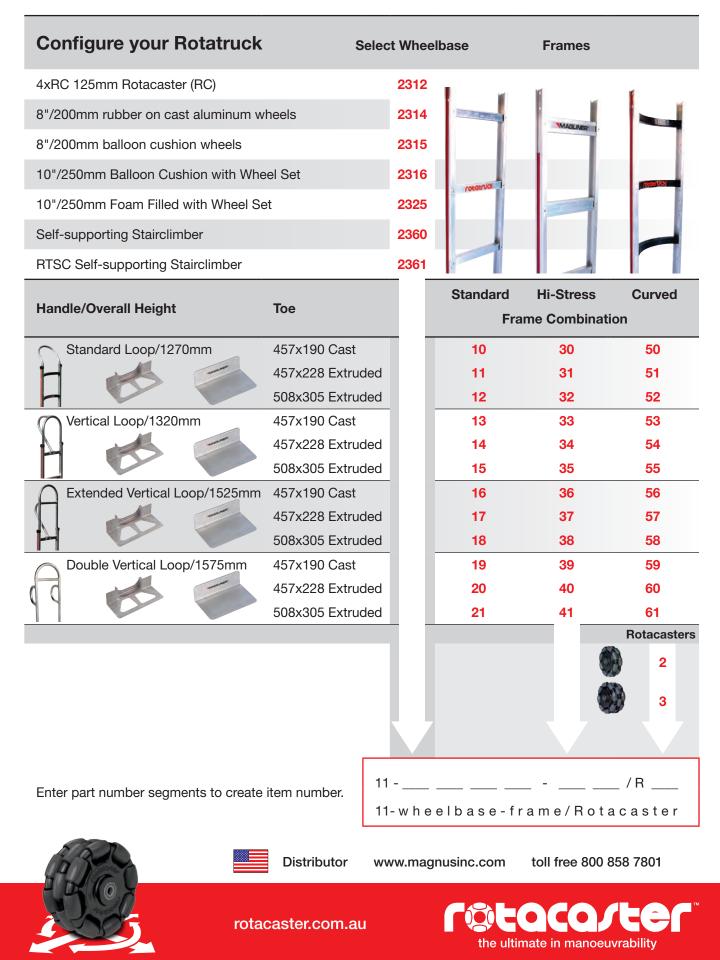

# Build Your Own Rotatruck

### Select the wheelbase to suit your needs

4xRotacaster (4xRC)

All Terrain (AT)

Stairclimber (RTSC)

### Configuration and application options

| Rear Wheel Size |     | Axle hole/Recline angle |     |     |     | Mounts |    |    |    |
|-----------------|-----|-------------------------|-----|-----|-----|--------|----|----|----|
|                 | А   | В                       | С   | D   | Е   | F      | 01 | 02 | 03 |
| 125mm           |     |                         |     | 40° |     |        |    | ~  |    |
| 200mm           | 45° | 40°                     | 38° | -   | 32° | 37°    | ~  | ~  | ~  |
| 250mm           | 40° | 35°                     | 32° | -   | 27° | 32°    | v  | ~  | ~  |
| 300mm           | 35° | 30°                     | 28° | -   | -   | -      | ~  | ~  | ✓  |
| Stairclimber    | -   | 38°                     | 36° | -   | -   | -      | ~  |    |    |

Distributor

www.magnusinc.com

toll free 800 858 7801

rotacaster.com.au

20.010.12-05

Alternate Curved Frame

All trucks shown with cast 457x190mm toe. All trucks available with R2 or R3 Rotacasters. Capacity: R3-225kg/500lb R2-200kg/440lb.