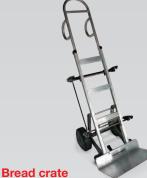

| FF250<br>fitted with bread crate latches | 11-2325-61/R3 |
|------------------------------------------|---------------|
| BC250                                    | 11-2316-61/R3 |
| 4xRC                                     | 11-2312-61/R3 |
| RTSC                                     | 11-2360-61/R3 |