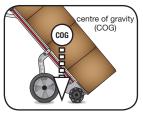

# **Rotatruck Set-Up**

Set-up the recline angle to suit the load

Regular Load

Tall load

Tall, shallow load