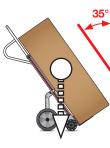

# **Rotatruck Set-Up**

Set-up the recline angle to suit the load

Regular Load

Tall load

Tall, shallow load

### Configuration and application options

| Rear Wheel Size |     | Axle hole/Recline angle |     |     |     | Mounts |    |    |    |
|-----------------|-----|-------------------------|-----|-----|-----|--------|----|----|----|
|                 | А   | В                       | С   | D   | Е   | F      | 01 | 02 | 03 |
| 125mm           |     |                         |     | 40° |     |        |    | ~  |    |
| 200mm           | 45° | 40°                     | 38° | -   | 32° | 37°    | ~  | ~  | ~  |
| 250mm           | 40° | 35°                     | 32° | -   | 27° | 32°    | v  | ~  | ~  |
| 300mm           | 35° | 30°                     | 28° | -   | -   | -      | ~  | ~  | ✓  |
| Stairclimber    | -   | 38°                     | 36° | -   | -   | -      | ~  |    |    |