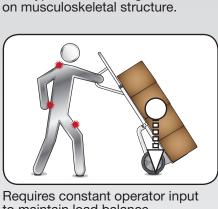

# **Rotatruck vs. Handtruck**

**Pull-backs** 

Load support

Easier pull-back effort And no need to park at waypoints.

**Reduced effort** The Rotatruck carries the load, not the operator.

Lever rather than lift Up curbs or over obstructions without reversing.

**Balance rather than carry** 

The load over soft or uneven terrain.

Soft Uneven Terrain

**Curbs & Obstructions** 

Download full comparative report Rotatruck vs Handtruck www.rotacaster.com.au

Operator carries increased share of load to safely move across terrain.

toll free 800 858 7801

Distributor

www.magnusinc.com

rotacaster.com.au

Need to park and pull-back loads

at waypoints increasing strain

to maintain load balance exerting strain and effort.

Operator exerts maximum effort to reverse and pull load up and over curb.