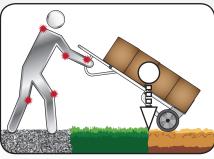

# **Rotatruck vs. Handtruck**

**Pull-backs** 

Load support

Easier pull-back effort And no need to park at waypoints.

**Reduced effort** The Rotatruck carries the load, not the operator.

Lever rather than lift Up curbs or over obstructions without reversing.

**Balance rather than carry** 

The load over soft or uneven terrain.

Soft Uneven Terrain

**Curbs & Obstructions** 

Download full comparative report Rotatruck vs Handtruck www.rotacaster.com.au

Operator carries increased share of load to safely move across terrain.

toll free 800 858 7801

Distributor

www.magnusinc.com

rotacaster.com.au

Need to park and pull-back loads

at waypoints increasing strain

to maintain load balance exerting strain and effort.

Operator exerts maximum effort to reverse and pull load up and over curb.