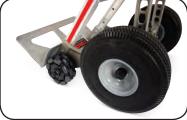

### Select the wheelbase to suit your needs

4xRotacaster (4xRC)

All Terrain (AT)

Stairclimber (RTSC)