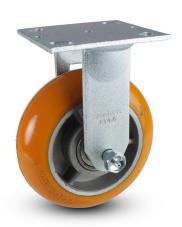

## Durometer: 85 Shore A

| Part Number | Туре              | Wheel<br>Diamter | Tread<br>Width | Load<br>Cap | Overall<br>Height |
|-------------|-------------------|------------------|----------------|-------------|-------------------|
| 53736       | rigid             | 4"               | 2"             | 800 lbs     | 5-5/8"            |
| 53734       | swivel            | 4"               | 2"             | 800 lbs     | 5-5/8"            |
| 53735       | swivel with brake | 4"               | 2"             | 800 lbs     | 5-5/8"            |
| 53739       | rigid             | 5"               | 2"             | 1000 lbs    | 6-1/2"            |
| 53737       | swivel            | 5"               | 2"             | 1000 lbs    | 6-1/2"            |
| 53738       | swivel with brake | 5"               | 2"             | 1000 lbs    | 6-1/2"            |
| 53742       | rigid             | 6"               | 2"             | 1250 lbs    | 7-1/2"            |
| 53740       | swivel            | 6"               | 2"             | 1250 lbs    | 7-1/2"            |
| 53741       | swivel with brake | 6"               | 2"             | 1250 lbs    | 7-1/2"            |
| 53745       | rigid             | 8"               | 2"             | 1500 lbs    | 9-1/2"            |
| 53743       | swivel            | 8"               | 2"             | 1500 lbs    | 9-1/2"            |
| 53744       | swivel with brake | 8"               | 2"             | 1500 lbs    | 9-1/2"            |