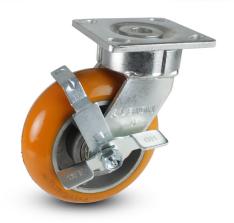

## Durometer: 85 Shore A

| Part Number | Туре              | Wheel<br>Diamter | Tread<br>Width | Load<br>Cap | Overall<br>Height |
|-------------|-------------------|------------------|----------------|-------------|-------------------|
| 53736       | rigid             | 4"               | 2"             | 800 lbs     | 5-5/8"            |
| 53734       | swivel            | 4"               | 2"             | 800 lbs     | 5-5/8"            |
| 53735       | swivel with brake | 4"               | 2"             | 800 lbs     | 5-5/8"            |
| 53739       | rigid             | 5"               | 2"             | 1000 lbs    | 6-1/2"            |
| 53737       | swivel            | 5"               | 2"             | 1000 lbs    | 6-1/2"            |
| 53738       | swivel with brake | 5"               | 2"             | 1000 lbs    | 6-1/2"            |
| 53742       | rigid             | 6"               | 2"             | 1250 lbs    | 7-1/2"            |
| 53740       | swivel            | 6"               | 2"             | 1250 lbs    | 7-1/2"            |
| 53741       | swivel with brake | 6"               | 2"             | 1250 lbs    | 7-1/2"            |
| 53745       | rigid             | 8"               | 2"             | 1500 lbs    | 9-1/2"            |
| 53743       | swivel            | 8"               | 2"             | 1500 lbs    | 9-1/2"            |
| 53744       | swivel with brake | 8"               | 2"             | 1500 lbs    | 9-1/2"            |