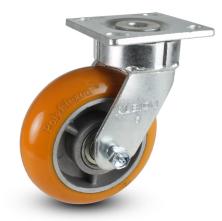

## Durometer: 85 Shore A

| Part Number | Туре              | Wheel<br>Diamter | Tread<br>Width | Load<br>Cap | Overall<br>Height |
|-------------|-------------------|------------------|----------------|-------------|-------------------|
| 53736       | rigid             | 4"               | 2"             | 800 lbs     | 5-5/8"            |
| 53734       | swivel            | 4"               | 2"             | 800 lbs     | 5-5/8"            |
| 53735       | swivel with brake | 4"               | 2"             | 800 lbs     | 5-5/8"            |
| 53739       | rigid             | 5"               | 2"             | 1000 lbs    | 6-1/2"            |
| 53737       | swivel            | 5"               | 2"             | 1000 lbs    | 6-1/2"            |
| 53738       | swivel with brake | 5"               | 2"             | 1000 lbs    | 6-1/2"            |
| 53742       | rigid             | 6"               | 2"             | 1250 lbs    | 7-1/2"            |
| 53740       | swivel            | 6"               | 2"             | 1250 lbs    | 7-1/2"            |
| 53741       | swivel with brake | 6"               | 2"             | 1250 lbs    | 7-1/2"            |
| 53745       | rigid             | 8"               | 2"             | 1500 lbs    | 9-1/2"            |
| 53743       | swivel            | 8"               | 2"             | 1500 lbs    | 9-1/2"            |
| 53744       | swivel with brake | 8"               | 2"             | 1500 lbs    | 9-1/2"            |