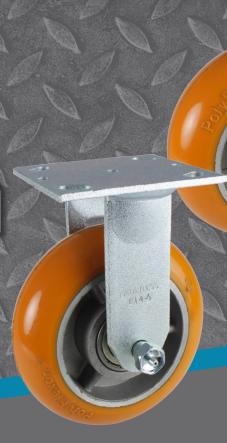

## **ERGONOMIC CASTERS**

INTRODUCING THE NEW

## Poly Flexon WHEEL

Round Tread Polyurethane on Aluminum Core

are designed for superior ergonomic performance. Protect your workers from injury! An improper wheel under a heavy load pushed or pulled poses significant injury risk. The resilient 85 Shore A polyurethane makes this wheel glide quietly across even the most debris covered floors, while maintaining the durability to carry loads up to 1500 lbs per wheel.

The wheel treads are chemically and mechanically molded onto a lightweight aluminum core. The PolyFlexon wheels are provided with 2 pieces of a 6203RS precision bearing with top hat spacers for ½" bore.

- Ergonomic rounded tread with precision bearings allows for easier maneuvering and reduces your pushing and pulling efforts
- · Designed to roll easily and quietly
- · Capacity up to 1500 pounds per wheel
- · Deflects debris
- · Rounded tread design provides for easier swiveling
- · Non-marking

## Durometer: 85 Shore A

| Part Number | Туре              | Wheel<br>Diamter | Tread<br>Width | Load<br>Cap | Overall<br>Height |
|-------------|-------------------|------------------|----------------|-------------|-------------------|
| 53736       | rigid             | 4"               | 2"             | 800 lbs     | 5-5/8"            |
| 53734       | swivel            | 4"               | 2"             | 800 lbs     | 5-5/8"            |
| 53735       | swivel with brake | 4"               | 2"             | 800 lbs     | 5-5/8"            |
| 53739       | rigid             | 5"               | 2"             | 1000 lbs    | 6-1/2"            |
| 53737       | swivel            | 5"               | 2"             | 1000 lbs    | 6-1/2"            |
| 53738       | swivel with brake | 5"               | 2"             | 1000 lbs    | 6-1/2"            |
| 53742       | rigid             | 6"               | 2"             | 1250 lbs    | 7-1/2"            |
| 53740       | swivel            | 6"               | 2"             | 1250 lbs    | 7-1/2"            |
| 53741       | swivel with brake | 6"               | 2"             | 1250 lbs    | 7-1/2"            |
| 53745       | rigid             | 8"               | 2"             | 1500 lbs    | 9-1/2"            |
| 53743       | swivel            | 8"               | 2"             | 1500 lbs    | 9-1/2"            |
| 53744       | swivel with brake | 8"               | 2"             | 1500 lbs    | 9-1/2"            |