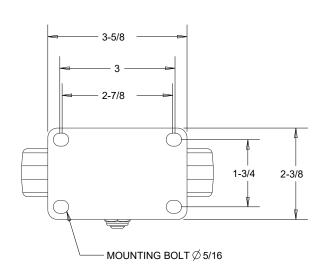

E

D

C

в

A

1

|                                                                                                                                                                                                                                            | REVISIONS: |   |  |             |            |    |
|--------------------------------------------------------------------------------------------------------------------------------------------------------------------------------------------------------------------------------------------|------------|---|--|-------------|------------|----|
| Caster Guy                                                                                                                                                                                                                                 |            | # |  | COMMENT     |            | BY |
|                                                                                                                                                                                                                                            |            |   |  |             |            |    |
| T S                                                                                                                                                                                                                                        |            |   |  |             |            |    |
| PART NO: 12338                                                                                                                                                                                                                             |            |   |  |             |            |    |
| DIMENSIONS AND TOLERANCE ARE IN INCHES UNLESS SPECIFIED:<br>.X ±0.1 .XX ±0.06 .XXX ±0.03 FRACTION ±1/16 ANGLES ±1°                                                                                                                         |            |   |  |             |            |    |
| SPECIFICATIONS:<br>YOKE:                                                                                                                                                                                                                   |            |   |  |             | 01/16/2025 |    |
|                                                                                                                                                                                                                                            |            |   |  | DATE        |            |    |
| 1. MATERIAL: ZINC PLATED STEEL<br>2. 3/8" AXLE AND NUT                                                                                                                                                                                     |            |   |  |             |            |    |
| WHEEL:<br>1. HIGH-TEMP PHENOLIC RESINS COMBINED WITH MACERATED CANVAS<br>2. 95 (±5) SHORE D DUROMETER<br>3. TEMPERATURE RANGE -40°F TO 475°F<br>4. 1/2" TO 3/8" I.D. STAINLESS STEEL TOP HATS<br>5. COLOR: BROWN<br>LOAD CAPACITY: 300 LBS |            |   |  | SCALE       |            |    |
|                                                                                                                                                                                                                                            |            |   |  | PAGE        | 1 OF 1     |    |
|                                                                                                                                                                                                                                            |            |   |  | DRAWN BY    | D.X.       |    |
|                                                                                                                                                                                                                                            |            |   |  | APPROVED BY | S.C.       |    |