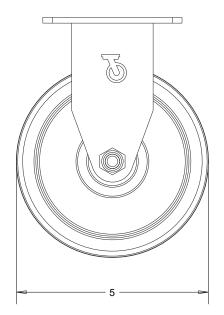

E

D

C

в

A

1

|                                                                                                                                                                                                                                            | REVISIONS: |   |  |             |            |    |
|--------------------------------------------------------------------------------------------------------------------------------------------------------------------------------------------------------------------------------------------|------------|---|--|-------------|------------|----|
| Caster Guy                                                                                                                                                                                                                                 |            | # |  | COMMENT     |            | BY |
|                                                                                                                                                                                                                                            |            |   |  |             |            |    |
| T S                                                                                                                                                                                                                                        |            |   |  |             |            |    |
| PART NO: 12338                                                                                                                                                                                                                             |            |   |  |             |            |    |
| DIMENSIONS AND TOLERANCE ARE IN INCHES UNLESS SPECIFIED:<br>.X ±0.1 .XX ±0.06 .XXX ±0.03 FRACTION ±1/16 ANGLES ±1°                                                                                                                         |            |   |  |             |            |    |
| SPECIFICATIONS:<br>YOKE:                                                                                                                                                                                                                   |            |   |  |             | 01/16/2025 |    |
|                                                                                                                                                                                                                                            |            |   |  | DATE        |            |    |
| 1. MATERIAL: ZINC PLATED STEEL<br>2. 3/8" AXLE AND NUT                                                                                                                                                                                     |            |   |  |             |            |    |
| WHEEL:<br>1. HIGH-TEMP PHENOLIC RESINS COMBINED WITH MACERATED CANVAS<br>2. 95 (±5) SHORE D DUROMETER<br>3. TEMPERATURE RANGE -40°F TO 475°F<br>4. 1/2" TO 3/8" I.D. STAINLESS STEEL TOP HATS<br>5. COLOR: BROWN<br>LOAD CAPACITY: 300 LBS |            |   |  | SCALE       |            |    |
|                                                                                                                                                                                                                                            |            |   |  | PAGE        | 1 OF 1     |    |
|                                                                                                                                                                                                                                            |            |   |  | DRAWN BY    | D.X.       |    |
|                                                                                                                                                                                                                                            |            |   |  | APPROVED BY | S.C.       |    |