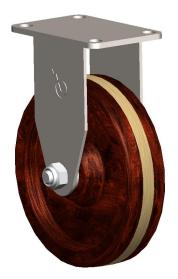

E

D

C

в

A

1

|                                                                                                                                                                                                                                            | REVISIONS: |   |  |             |            |    |
|--------------------------------------------------------------------------------------------------------------------------------------------------------------------------------------------------------------------------------------------|------------|---|--|-------------|------------|----|
| Caster Guy                                                                                                                                                                                                                                 |            | # |  | COMMENT     |            | BY |
|                                                                                                                                                                                                                                            |            |   |  |             |            |    |
| T S                                                                                                                                                                                                                                        |            |   |  |             |            |    |
| PART NO: 12338                                                                                                                                                                                                                             |            |   |  |             |            |    |
| DIMENSIONS AND TOLERANCE ARE IN INCHES UNLESS SPECIFIED:<br>.X ±0.1 .XX ±0.06 .XXX ±0.03 FRACTION ±1/16 ANGLES ±1°                                                                                                                         |            |   |  |             |            |    |
| SPECIFICATIONS:<br>YOKE:                                                                                                                                                                                                                   |            |   |  |             | 01/16/2025 |    |
|                                                                                                                                                                                                                                            |            |   |  | DATE        |            |    |
| 1. MATERIAL: ZINC PLATED STEEL<br>2. 3/8" AXLE AND NUT                                                                                                                                                                                     |            |   |  |             |            |    |
| WHEEL:<br>1. HIGH-TEMP PHENOLIC RESINS COMBINED WITH MACERATED CANVAS<br>2. 95 (±5) SHORE D DUROMETER<br>3. TEMPERATURE RANGE -40°F TO 475°F<br>4. 1/2" TO 3/8" I.D. STAINLESS STEEL TOP HATS<br>5. COLOR: BROWN<br>LOAD CAPACITY: 300 LBS |            |   |  | SCALE       |            |    |
|                                                                                                                                                                                                                                            |            |   |  | PAGE        | 1 OF 1     |    |
|                                                                                                                                                                                                                                            |            |   |  | DRAWN BY    | D.X.       |    |
|                                                                                                                                                                                                                                            |            |   |  | APPROVED BY | S.C.       |    |