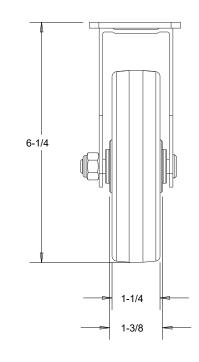

E

D

C

в

A

1

|                                                                                                                                                                                                                                            | REVISIONS: |   |  |             |            |    |
|--------------------------------------------------------------------------------------------------------------------------------------------------------------------------------------------------------------------------------------------|------------|---|--|-------------|------------|----|
| Caster Guy                                                                                                                                                                                                                                 |            | # |  | COMMENT     |            | BY |
|                                                                                                                                                                                                                                            |            |   |  |             |            |    |
| T S                                                                                                                                                                                                                                        |            |   |  |             |            |    |
| PART NO: 12338                                                                                                                                                                                                                             |            |   |  |             |            |    |
| DIMENSIONS AND TOLERANCE ARE IN INCHES UNLESS SPECIFIED:<br>.X ±0.1 .XX ±0.06 .XXX ±0.03 FRACTION ±1/16 ANGLES ±1°                                                                                                                         |            |   |  |             |            |    |
| SPECIFICATIONS:<br>YOKE:                                                                                                                                                                                                                   |            |   |  |             | 01/16/2025 |    |
|                                                                                                                                                                                                                                            |            |   |  | DATE        |            |    |
| 1. MATERIAL: ZINC PLATED STEEL<br>2. 3/8" AXLE AND NUT                                                                                                                                                                                     |            |   |  |             |            |    |
| WHEEL:<br>1. HIGH-TEMP PHENOLIC RESINS COMBINED WITH MACERATED CANVAS<br>2. 95 (±5) SHORE D DUROMETER<br>3. TEMPERATURE RANGE -40°F TO 475°F<br>4. 1/2" TO 3/8" I.D. STAINLESS STEEL TOP HATS<br>5. COLOR: BROWN<br>LOAD CAPACITY: 300 LBS |            |   |  | SCALE       |            |    |
|                                                                                                                                                                                                                                            |            |   |  | PAGE        | 1 OF 1     |    |
|                                                                                                                                                                                                                                            |            |   |  | DRAWN BY    | D.X.       |    |
|                                                                                                                                                                                                                                            |            |   |  | APPROVED BY | S.C.       |    |