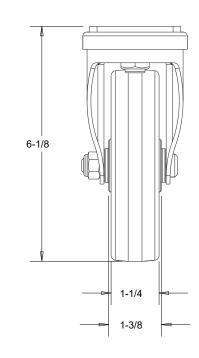

2

|                                                                                                                                                                           | REVISIONS: |   |             |            |
|---------------------------------------------------------------------------------------------------------------------------------------------------------------------------|------------|---|-------------|------------|
|                                                                                                                                                                           | DATE       | # | COMMENT     | BY         |
| <b>Casici</b>                                                                                                                                                             |            |   |             |            |
| PART NO: 12266                                                                                                                                                            |            |   |             |            |
| DIMENSIONS AND TOLERANCE ARE IN INCHES UNLESS SPECIFIED:<br>.X ±0.1 .XX ±0.06 .XXX ±0.03 FRACTION ±1/16 ANGLES ±1°                                                        |            |   |             |            |
| SPECIFICATIONS:<br>YOKE:<br>1. MATERIAL: ZINC PLATED STEEL<br>2. DOUBLE BALL BEARING RACEWAYS<br>3. DUST COVER ON RACEWAY<br>4. 3/8" AXLE AND NUT                         |            |   | DATE        | 01/16/2025 |
|                                                                                                                                                                           |            |   | DATE        |            |
| WHEEL:<br>1. HIGH-TEMP PHENOLIC RESINS COMBINED WITH MACERATED CANVAS<br>2. 95 (±5) SHORE D DUROMETER<br>3. 1/2" TO 3/8" I.D. STAINLESS STEEL TOP HATS<br>4. COLOR: BROWN |            |   | PAGE        | 1 OF 1     |
|                                                                                                                                                                           |            |   | DRAWN BY    | D.X.       |
| LOAD CAPACITY: 300 LBS                                                                                                                                                    |            |   | APPROVED BY | S.C.       |