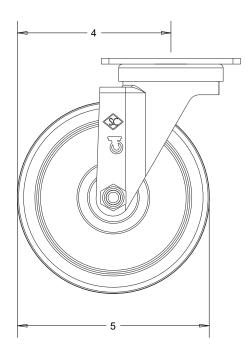

2

|                                                                                                                                                                           | REVISIONS: |   |             |            |
|---------------------------------------------------------------------------------------------------------------------------------------------------------------------------|------------|---|-------------|------------|
|                                                                                                                                                                           | DATE       | # | COMMENT     | BY         |
| <b>Casici</b>                                                                                                                                                             |            |   |             |            |
| PART NO: 12266                                                                                                                                                            |            |   |             |            |
| DIMENSIONS AND TOLERANCE ARE IN INCHES UNLESS SPECIFIED:<br>.X ±0.1 .XX ±0.06 .XXX ±0.03 FRACTION ±1/16 ANGLES ±1°                                                        |            |   |             |            |
| SPECIFICATIONS:<br>YOKE:<br>1. MATERIAL: ZINC PLATED STEEL<br>2. DOUBLE BALL BEARING RACEWAYS<br>3. DUST COVER ON RACEWAY<br>4. 3/8" AXLE AND NUT                         |            |   | DATE        | 01/16/2025 |
|                                                                                                                                                                           |            |   | DATE        |            |
| WHEEL:<br>1. HIGH-TEMP PHENOLIC RESINS COMBINED WITH MACERATED CANVAS<br>2. 95 (±5) SHORE D DUROMETER<br>3. 1/2" TO 3/8" I.D. STAINLESS STEEL TOP HATS<br>4. COLOR: BROWN |            |   | PAGE        | 1 OF 1     |
|                                                                                                                                                                           |            |   | DRAWN BY    | D.X.       |
| LOAD CAPACITY: 300 LBS                                                                                                                                                    |            |   | APPROVED BY | S.C.       |