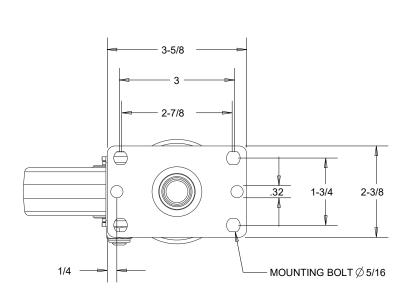

2

|                                                                                                                                                                           | REVISIONS: |   |             |            |
|---------------------------------------------------------------------------------------------------------------------------------------------------------------------------|------------|---|-------------|------------|
|                                                                                                                                                                           | DATE       | # | COMMENT     | BY         |
| <b>Casici</b>                                                                                                                                                             |            |   |             |            |
| PART NO: 12266                                                                                                                                                            |            |   |             |            |
| DIMENSIONS AND TOLERANCE ARE IN INCHES UNLESS SPECIFIED:<br>.X ±0.1 .XX ±0.06 .XXX ±0.03 FRACTION ±1/16 ANGLES ±1°                                                        |            |   |             |            |
| SPECIFICATIONS:<br>YOKE:<br>1. MATERIAL: ZINC PLATED STEEL<br>2. DOUBLE BALL BEARING RACEWAYS<br>3. DUST COVER ON RACEWAY<br>4. 3/8" AXLE AND NUT                         |            |   | DATE        | 01/16/2025 |
|                                                                                                                                                                           |            |   | DATE        |            |
| WHEEL:<br>1. HIGH-TEMP PHENOLIC RESINS COMBINED WITH MACERATED CANVAS<br>2. 95 (±5) SHORE D DUROMETER<br>3. 1/2" TO 3/8" I.D. STAINLESS STEEL TOP HATS<br>4. COLOR: BROWN |            |   | PAGE        | 1 OF 1     |
|                                                                                                                                                                           |            |   | DRAWN BY    | D.X.       |
| LOAD CAPACITY: 300 LBS                                                                                                                                                    |            |   | APPROVED BY | S.C.       |