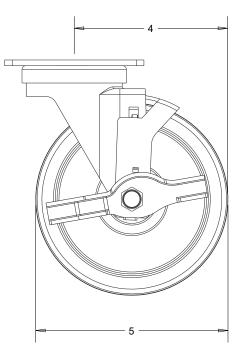

E

D

C

в

A

1

|                                                                                                                                                                                           |          |  | -    |            |   |  |             |            |    |  |
|-------------------------------------------------------------------------------------------------------------------------------------------------------------------------------------------|----------|--|------|------------|---|--|-------------|------------|----|--|
|                                                                                                                                                                                           | <u> </u> |  |      | REVISIONS: |   |  |             |            |    |  |
|                                                                                                                                                                                           |          |  | DATE | Ξ          | # |  | COMMENT     |            | BY |  |
|                                                                                                                                                                                           |          |  |      |            |   |  |             |            |    |  |
|                                                                                                                                                                                           |          |  |      |            |   |  |             |            |    |  |
|                                                                                                                                                                                           |          |  | _    |            |   |  |             |            |    |  |
| PART NO:                                                                                                                                                                                  | 12265    |  |      |            |   |  |             |            |    |  |
| DIMENSIONS AND TOLERANCE ARE IN INCHES UNLESS SPECIFIED:<br>.X ±0.1 .XX ±0.06 .XXX ±0.03 FRACTION ±1/16 ANGLES ±1°                                                                        |          |  |      |            |   |  |             |            |    |  |
| SPECIFICATIONS:                                                                                                                                                                           |          |  |      |            |   |  |             | 01/16/2025 |    |  |
| YOKE:<br>1. MATERIAL: ZINC PLATED STEEL                                                                                                                                                   |          |  |      |            |   |  | DATE        |            |    |  |
| 2. DOUBLE B                                                                                                                                                                               |          |  |      |            |   |  |             |            |    |  |
| 4. 3/8" AXLE AND NUT<br>5. WITH TOP LOCK BRAKE                                                                                                                                            |          |  |      |            |   |  | SCALE       |            |    |  |
| WHEEL.                                                                                                                                                                                    |          |  |      |            |   |  |             | 1 OF 1     |    |  |
| <ol> <li>HIGH-TEMP PHENOLIC RESINS COMBINED WITH MACERATED CANVAS</li> <li>95 (±5) SHORE D DUROMETER</li> <li>1/2" TO 3/8" I.D. STAINLESS STEEL TOP HATS</li> <li>COLOR: BROWN</li> </ol> |          |  |      |            |   |  | PAGE        |            |    |  |
|                                                                                                                                                                                           |          |  |      |            |   |  |             | D.X.       |    |  |
|                                                                                                                                                                                           |          |  |      |            |   |  | DRAWN BY    |            |    |  |
| LOAD CAPACITY: 300 LBS                                                                                                                                                                    |          |  |      |            |   |  |             | S.C.       |    |  |
|                                                                                                                                                                                           |          |  |      |            |   |  | APPROVED BY |            |    |  |