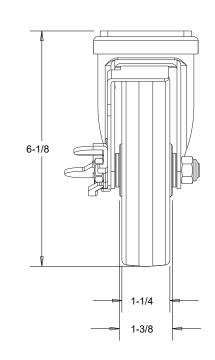

E

D

C

в

A

1

|                                                                                                                                                                                           |          |  | -    |            |   |  |             |            |    |  |
|-------------------------------------------------------------------------------------------------------------------------------------------------------------------------------------------|----------|--|------|------------|---|--|-------------|------------|----|--|
|                                                                                                                                                                                           | <u> </u> |  |      | REVISIONS: |   |  |             |            |    |  |
|                                                                                                                                                                                           |          |  | DATE | Ξ          | # |  | COMMENT     |            | BY |  |
|                                                                                                                                                                                           |          |  |      |            |   |  |             |            |    |  |
|                                                                                                                                                                                           |          |  |      |            |   |  |             |            |    |  |
|                                                                                                                                                                                           |          |  | _    |            |   |  |             |            |    |  |
| PART NO:                                                                                                                                                                                  | 12265    |  |      |            |   |  |             |            |    |  |
| DIMENSIONS AND TOLERANCE ARE IN INCHES UNLESS SPECIFIED:<br>.X ±0.1 .XX ±0.06 .XXX ±0.03 FRACTION ±1/16 ANGLES ±1°                                                                        |          |  |      |            |   |  |             |            |    |  |
| SPECIFICATIONS:                                                                                                                                                                           |          |  |      |            |   |  |             | 01/16/2025 |    |  |
| YOKE:<br>1. MATERIAL: ZINC PLATED STEEL                                                                                                                                                   |          |  |      |            |   |  | DATE        |            |    |  |
| 2. DOUBLE B                                                                                                                                                                               |          |  |      |            |   |  |             |            |    |  |
| 4. 3/8" AXLE AND NUT<br>5. WITH TOP LOCK BRAKE                                                                                                                                            |          |  |      |            |   |  | SCALE       |            |    |  |
| WHEEL.                                                                                                                                                                                    |          |  |      |            |   |  |             | 1 OF 1     |    |  |
| <ol> <li>HIGH-TEMP PHENOLIC RESINS COMBINED WITH MACERATED CANVAS</li> <li>95 (±5) SHORE D DUROMETER</li> <li>1/2" TO 3/8" I.D. STAINLESS STEEL TOP HATS</li> <li>COLOR: BROWN</li> </ol> |          |  |      |            |   |  | PAGE        |            |    |  |
|                                                                                                                                                                                           |          |  |      |            |   |  |             | D.X.       |    |  |
|                                                                                                                                                                                           |          |  |      |            |   |  | DRAWN BY    |            |    |  |
| LOAD CAPACITY: 300 LBS                                                                                                                                                                    |          |  |      |            |   |  |             | S.C.       |    |  |
|                                                                                                                                                                                           |          |  |      |            |   |  | APPROVED BY |            |    |  |