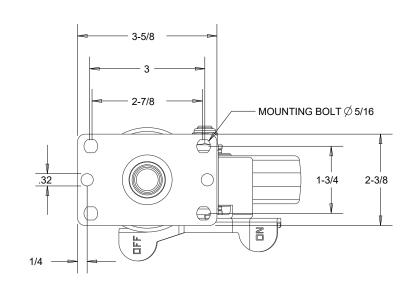

E

D

C

в

A

1

|                                                                                                                                                                                           |          |  | -    |            |   |  |             |            |    |  |
|-------------------------------------------------------------------------------------------------------------------------------------------------------------------------------------------|----------|--|------|------------|---|--|-------------|------------|----|--|
|                                                                                                                                                                                           | <u> </u> |  |      | REVISIONS: |   |  |             |            |    |  |
|                                                                                                                                                                                           |          |  | DATE | Ξ          | # |  | COMMENT     |            | BY |  |
|                                                                                                                                                                                           |          |  |      |            |   |  |             |            |    |  |
|                                                                                                                                                                                           |          |  |      |            |   |  |             |            |    |  |
|                                                                                                                                                                                           |          |  | _    |            |   |  |             |            |    |  |
| PART NO:                                                                                                                                                                                  | 12265    |  |      |            |   |  |             |            |    |  |
| DIMENSIONS AND TOLERANCE ARE IN INCHES UNLESS SPECIFIED:<br>.X ±0.1 .XX ±0.06 .XXX ±0.03 FRACTION ±1/16 ANGLES ±1°                                                                        |          |  |      |            |   |  |             |            |    |  |
| SPECIFICATIONS:                                                                                                                                                                           |          |  |      |            |   |  |             | 01/16/2025 |    |  |
| YOKE:<br>1. MATERIAL: ZINC PLATED STEEL                                                                                                                                                   |          |  |      |            |   |  | DATE        |            |    |  |
| 2. DOUBLE B                                                                                                                                                                               |          |  |      |            |   |  |             |            |    |  |
| 4. 3/8" AXLE AND NUT<br>5. WITH TOP LOCK BRAKE                                                                                                                                            |          |  |      |            |   |  | SCALE       |            |    |  |
| WHEEL.                                                                                                                                                                                    |          |  |      |            |   |  |             | 1 OF 1     |    |  |
| <ol> <li>HIGH-TEMP PHENOLIC RESINS COMBINED WITH MACERATED CANVAS</li> <li>95 (±5) SHORE D DUROMETER</li> <li>1/2" TO 3/8" I.D. STAINLESS STEEL TOP HATS</li> <li>COLOR: BROWN</li> </ol> |          |  |      |            |   |  | PAGE        |            |    |  |
|                                                                                                                                                                                           |          |  |      |            |   |  |             | D.X.       |    |  |
|                                                                                                                                                                                           |          |  |      |            |   |  | DRAWN BY    |            |    |  |
| LOAD CAPACITY: 300 LBS                                                                                                                                                                    |          |  |      |            |   |  |             | S.C.       |    |  |
|                                                                                                                                                                                           |          |  |      |            |   |  | APPROVED BY |            |    |  |