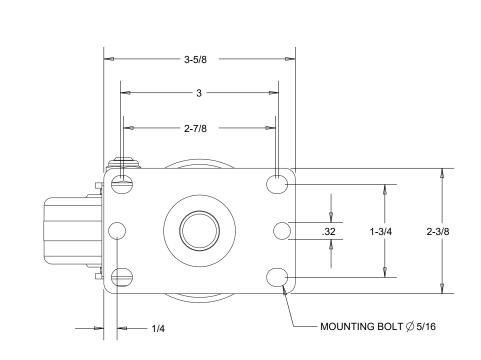

2

| DATE     #     COMMENT     BY       DATE     #     COMMENT     BY       DATE     I     COMMENT     BY       Image: Comment of the street                                                                                                                                                                                                                                                                                                                                                                                                                                                                                                                                                                                                                                       |                                                                                                                                                                                                                                       | REVISIONS: |   |             |            |  |
|--------------------------------------------------------------------------------------------------------------------------------------------------------------------------------------------------------------------------------------------------------------------------------------------------------------------------------------------------------------------------------------------------------------------------------------------------------------------------------------------------------------------------------------------------------------------------------------------------------------------------------------------------------------------------------------------------------------------------------------------------------------------------------------------------------------------------------------------------------------------------------------------------------------------------------------------------------------------------------------------------------------------------------------------------------------------------------------------------------------------------------------------------------------------------------------------------------------------------------------------------------------------------------------------------------------------------------------------------------------------------------------------------------------------------------------------------------------------------------------------------------------------------------------------------------------------------------------------------------------------------------------------------------------------------------------------------------------------------------------------------------------------------------------------------------------------------------------------------------------------------------------------------------------------------------------------------------------------------------------------------------------------------------------------------------------------------------------------------------------------------------------------------------------------------------------------------------------------------------------------------------------------------------------------------------------------------------------------------------------------------------------------------------------------------------------------------------------------------------------------------------------------------------|---------------------------------------------------------------------------------------------------------------------------------------------------------------------------------------------------------------------------------------|------------|---|-------------|------------|--|
| DIMENSIONS AND TOLERANCE ARE IN INCHES UNLESS SPECIFIED:<br>.X ±0.1 .XX ±0.06 .XXX ±0.03 FRACTION ±1/16 ANGLES ±1°<br>SPECIFICATIONS:<br>YOKE:<br>1. MATERIAL: ZINC PLATED STEEL<br>2. DOUBLE BALL BEARING RACEWAYS<br>3. DUST COVER ON RACEWAY STANDARD<br>4. 3/8" AXLE AND LOCK NUT<br>WHEEL:<br>1. HIGH-TEMP PHENOLIC RESIN FILLED WITH FIBER GLASS<br>2. 95 (±5) SHORE D DUROMETER<br>3. 3/8 I.D. X 1/2 O.D. STAINLESS STEEL TOP HATS<br>4. COLOR: BROWN<br>LOAD CAPACITY: 200 LBS<br>DATE<br>DATE<br>01/16/2025<br>DATE<br>01/16/2025<br>DATE<br>01/16/2025<br>DATE<br>01/16/2025<br>DATE<br>01/16/2025<br>DATE<br>DATE<br>01/16/2025<br>DATE<br>01/16/2025<br>DATE<br>01/16/2025<br>DATE<br>01/16/2025<br>DATE<br>01/16/2025<br>DATE<br>01/16/2025<br>DATE<br>01/16/2025<br>DATE<br>01/16/2025<br>DATE<br>01/16/2025<br>DATE<br>01/16/2025<br>DATE<br>01/16/2025<br>DATE<br>01/16/2025<br>DATE<br>01/16/2025<br>DATE<br>01/16/2025<br>DATE<br>01/16/2025<br>DATE<br>01/16/2025<br>DATE<br>01/16/2025<br>DATE<br>01/16/2025<br>DATE<br>01/16/2025<br>DATE<br>01/16/2025<br>DATE<br>01/16/2025<br>DATE<br>01/16/2025<br>DATE<br>01/16/2025<br>DATE<br>01/16/2025<br>DATE<br>01/16/2025<br>DATE<br>01/16/2025<br>DATE<br>01/16/2025<br>DATE<br>01/16/2025<br>DATE<br>01/16/2025<br>DATE<br>01/16/2025<br>DATE<br>01/16/2025<br>DATE<br>01/16/2025<br>DATE<br>01/16/2025<br>DATE<br>01/16/2025<br>DATE<br>01/16/2025<br>DATE<br>01/16/2025<br>DATE<br>01/16/2025<br>DATE<br>01/16/2025<br>DATE<br>01/16/2025<br>DATE<br>01/16/2025<br>DATE<br>01/16/2025<br>DATE<br>01/16/2025<br>DATE<br>01/16/2025<br>DATE<br>01/16/2025<br>DATE<br>01/16/2025<br>DATE<br>01/16/2025<br>DATE<br>01/16/2025<br>DATE<br>01/16/2025<br>DATE<br>01/16/2025<br>DATE<br>01/16/2025<br>DATE<br>01/16/2025<br>DATE<br>01/16/2025<br>DATE<br>01/16/2025<br>DATE<br>01/16/2025<br>DATE<br>01/16/2025<br>DATE<br>01/16/2025<br>DATE<br>01/16/2025<br>DATE<br>01/16/2025<br>DATE<br>01/16/2025<br>DATE<br>01/16/2025<br>DATE<br>01/16/2025<br>DATE<br>01/16/2025<br>DATE<br>01/16/2025<br>DATE<br>01/16/2025<br>DATE<br>01/16/2025<br>DATE<br>01/16/2025<br>DATE<br>01/16/2025<br>DATE<br>01/16/2025<br>DATE<br>01/16/2025<br>DATE<br>01/16/2025<br>DATE<br>01/16/2025<br>DATE<br>01/16/2025<br>DATE<br>01/16/2025<br>DATE<br>01/16/2025<br>DATE<br>01/16/2025<br>DATE<br>01/16/2025<br>DATE<br>01/16/2025<br>DATE<br>01/16/2025<br>DATE<br>01/16/2025<br>DATE<br>01/16/2025<br>DATE<br>01/16/2025<br>DATE<br>01/16/2025<br>DATE<br>01/16/2025<br>DATE | The                                                                                                                                                                                                                                   | DATE       | # | COMMENT     | BY         |  |
| DIMENSIONS AND TOLERANCE ARE IN INCHES UNLESS SPECIFIED:<br>.X ±0.1 .XX ±0.06 .XXX ±0.03 FRACTION ±1/16 ANGLES ±1°<br>SPECIFICATIONS:<br>YOKE:<br>1. MATERIAL: ZINC PLATED STEEL<br>2. DOUBLE BALL BEARING RACEWAYS<br>3. DUST COVER ON RACEWAY STANDARD<br>4. 3/8" AXLE AND LOCK NUT<br>WHEEL:<br>1. HIGH-TEMP PHENOLIC RESIN FILLED WITH FIBER GLASS<br>2. 95 (±5) SHORE D DUROMETER<br>3. 3/8 I.D. X 1/2 O.D. STAINLESS STEEL TOP HATS<br>4. COLOR: BROWN<br>LOAD CAPACITY: 200 LBS<br>DATE<br>DATE<br>01/16/2025<br>DATE<br>01/16/2025<br>DATE<br>01/16/2025<br>DATE<br>01/16/2025<br>DATE<br>01/16/2025<br>DATE<br>DATE<br>01/16/2025<br>DATE<br>01/16/2025<br>DATE<br>01/16/2025<br>DATE<br>01/16/2025<br>DATE<br>01/16/2025<br>DATE<br>01/16/2025<br>DATE<br>01/16/2025<br>DATE<br>01/16/2025<br>DATE<br>01/16/2025<br>DATE<br>01/16/2025<br>DATE<br>01/16/2025<br>DATE<br>01/16/2025<br>DATE<br>01/16/2025<br>DATE<br>01/16/2025<br>DATE<br>01/16/2025<br>DATE<br>01/16/2025<br>DATE<br>01/16/2025<br>DATE<br>01/16/2025<br>DATE<br>01/16/2025<br>DATE<br>01/16/2025<br>DATE<br>01/16/2025<br>DATE<br>01/16/2025<br>DATE<br>01/16/2025<br>DATE<br>01/16/2025<br>DATE<br>01/16/2025<br>DATE<br>01/16/2025<br>DATE<br>01/16/2025<br>DATE<br>01/16/2025<br>DATE<br>01/16/2025<br>DATE<br>01/16/2025<br>DATE<br>01/16/2025<br>DATE<br>01/16/2025<br>DATE<br>01/16/2025<br>DATE<br>01/16/2025<br>DATE<br>01/16/2025<br>DATE<br>01/16/2025<br>DATE<br>01/16/2025<br>DATE<br>01/16/2025<br>DATE<br>01/16/2025<br>DATE<br>01/16/2025<br>DATE<br>01/16/2025<br>DATE<br>01/16/2025<br>DATE<br>01/16/2025<br>DATE<br>01/16/2025<br>DATE<br>01/16/2025<br>DATE<br>01/16/2025<br>DATE<br>01/16/2025<br>DATE<br>01/16/2025<br>DATE<br>01/16/2025<br>DATE<br>01/16/2025<br>DATE<br>01/16/2025<br>DATE<br>01/16/2025<br>DATE<br>01/16/2025<br>DATE<br>01/16/2025<br>DATE<br>01/16/2025<br>DATE<br>01/16/2025<br>DATE<br>01/16/2025<br>DATE<br>01/16/2025<br>DATE<br>01/16/2025<br>DATE<br>01/16/2025<br>DATE<br>01/16/2025<br>DATE<br>01/16/2025<br>DATE<br>01/16/2025<br>DATE<br>01/16/2025<br>DATE<br>01/16/2025<br>DATE<br>01/16/2025<br>DATE<br>01/16/2025<br>DATE<br>01/16/2025<br>DATE<br>01/16/2025<br>DATE<br>01/16/2025<br>DATE<br>01/16/2025<br>DATE<br>01/16/2025<br>DATE<br>01/16/2025<br>DATE<br>01/16/2025<br>DATE<br>01/16/2025<br>DATE<br>01/16/2025<br>DATE<br>01/16/2025<br>DATE<br>01/16/2025<br>DATE<br>01/16/2025<br>DATE<br>01/16/2025<br>DATE<br>01/16/2025<br>DATE<br>01/16/2025<br>DATE<br>01/16/2025<br>DATE | Gaster Guy                                                                                                                                                                                                                            |            |   |             |            |  |
| DIMENSIONS AND TOLERANCE ARE IN INCHES UNLESS SPECIFIED:<br>.X ±0.1 .XX ±0.06 .XXX ±0.03 FRACTION ±1/16 ANGLES ±1°<br>SPECIFICATIONS:<br>YOKE:<br>1. MATERIAL: ZINC PLATED STEEL<br>2. DOUBLE BALL BEARING RACEWAYS<br>3. DUST COVER ON RACEWAY STANDARD<br>4. 3/8" AXLE AND LOCK NUT<br>WHEEL:<br>1. HIGH-TEMP PHENOLIC RESIN FILLED WITH FIBER GLASS<br>2. 95 (±5) SHORE D DUROMETER<br>3. 3/8 I.D. X 1/2 O.D. STAINLESS STEEL TOP HATS<br>4. COLOR: BROWN<br>LOAD CAPACITY: 200 LBS<br>DATE<br>DATE<br>01/16/2025<br>DATE<br>01/16/2025<br>DATE<br>01/16/2025<br>DATE<br>01/16/2025<br>DATE<br>01/16/2025<br>DATE<br>DATE<br>01/16/2025<br>DATE<br>01/16/2025<br>DATE<br>01/16/2025<br>DATE<br>01/16/2025<br>DATE<br>01/16/2025<br>DATE<br>01/16/2025<br>DATE<br>01/16/2025<br>DATE<br>01/16/2025<br>DATE<br>01/16/2025<br>DATE<br>01/16/2025<br>DATE<br>01/16/2025<br>DATE<br>01/16/2025<br>DATE<br>01/16/2025<br>DATE<br>01/16/2025<br>DATE<br>01/16/2025<br>DATE<br>01/16/2025<br>DATE<br>01/16/2025<br>DATE<br>01/16/2025<br>DATE<br>01/16/2025<br>DATE<br>01/16/2025<br>DATE<br>01/16/2025<br>DATE<br>01/16/2025<br>DATE<br>01/16/2025<br>DATE<br>01/16/2025<br>DATE<br>01/16/2025<br>DATE<br>01/16/2025<br>DATE<br>01/16/2025<br>DATE<br>01/16/2025<br>DATE<br>01/16/2025<br>DATE<br>01/16/2025<br>DATE<br>01/16/2025<br>DATE<br>01/16/2025<br>DATE<br>01/16/2025<br>DATE<br>01/16/2025<br>DATE<br>01/16/2025<br>DATE<br>01/16/2025<br>DATE<br>01/16/2025<br>DATE<br>01/16/2025<br>DATE<br>01/16/2025<br>DATE<br>01/16/2025<br>DATE<br>01/16/2025<br>DATE<br>01/16/2025<br>DATE<br>01/16/2025<br>DATE<br>01/16/2025<br>DATE<br>01/16/2025<br>DATE<br>01/16/2025<br>DATE<br>01/16/2025<br>DATE<br>01/16/2025<br>DATE<br>01/16/2025<br>DATE<br>01/16/2025<br>DATE<br>01/16/2025<br>DATE<br>01/16/2025<br>DATE<br>01/16/2025<br>DATE<br>01/16/2025<br>DATE<br>01/16/2025<br>DATE<br>01/16/2025<br>DATE<br>01/16/2025<br>DATE<br>01/16/2025<br>DATE<br>01/16/2025<br>DATE<br>01/16/2025<br>DATE<br>01/16/2025<br>DATE<br>01/16/2025<br>DATE<br>01/16/2025<br>DATE<br>01/16/2025<br>DATE<br>01/16/2025<br>DATE<br>01/16/2025<br>DATE<br>01/16/2025<br>DATE<br>01/16/2025<br>DATE<br>01/16/2025<br>DATE<br>01/16/2025<br>DATE<br>01/16/2025<br>DATE<br>01/16/2025<br>DATE<br>01/16/2025<br>DATE<br>01/16/2025<br>DATE<br>01/16/2025<br>DATE<br>01/16/2025<br>DATE<br>01/16/2025<br>DATE<br>01/16/2025<br>DATE<br>01/16/2025<br>DATE<br>01/16/2025<br>DATE<br>01/16/2025<br>DATE<br>01/16/2025<br>DATE<br>01/16/2025<br>DATE | <b>3.</b> 6                                                                                                                                                                                                                           |            |   |             |            |  |
| .X ±0.1   .XX ±0.06   .XXX ±0.03   FRACTION ±1/16   ANGLES ±1°     SPECIFICATIONS:     YOKE:   1.   MATERIAL: ZINC PLATED STEEL   DATE   01/16/2025     2. DOUBLE BALL BEARING RACEWAYS   3. DUST COVER ON RACEWAY STANDARD   SCALE   DATE     4. 3/8" AXLE AND LOCK NUT   SCALE   SCALE   01/16/2025     WHEEL:   1. HIGH-TEMP PHENOLIC RESIN FILLED WITH FIBER GLASS   SCALE   PAGE   1 OF 1     3. 3/8 I.D. X 1/2 O.D. STAINLESS STEEL TOP HATS   4. COLOR: BROWN   D.X.   DRAWN BY   D.X.     LOAD CAPACITY: 200 LBS   S.C.   S.C.   S.C.                                                                                                                                                                                                                                                                                                                                                                                                                                                                                                                                                                                                                                                                                                                                                                                                                                                                                                                                                                                                                                                                                                                                                                                                                                                                                                                                                                                                                                                                                                                                                                                                                                                                                                                                                                                                                                                                                                                                                                                  | PART NO: 12262                                                                                                                                                                                                                        |            |   |             |            |  |
| YOKE: 1. MATERIAL: ZINC PLATED STEEL DATE 01/16/2025   2. DOUBLE BALL BEARING RACEWAYS 3. DUST COVER ON RACEWAY STANDARD SCALE SCALE   4. 3/8" AXLE AND LOCK NUT SCALE VHEEL: 1. HIGH-TEMP PHENOLIC RESIN FILLED WITH FIBER GLASS   2. 95 (±5) SHORE D DUROMETER 3. 3/8 I.D. X 1/2 O.D. STAINLESS STEEL TOP HATS PAGE 1 OF 1   4. COLOR: BROWN D.X. DRAWN BY D.X.                                                                                                                                                                                                                                                                                                                                                                                                                                                                                                                                                                                                                                                                                                                                                                                                                                                                                                                                                                                                                                                                                                                                                                                                                                                                                                                                                                                                                                                                                                                                                                                                                                                                                                                                                                                                                                                                                                                                                                                                                                                                                                                                                              |                                                                                                                                                                                                                                       |            |   |             |            |  |
| 1. MATERIAL: ZINC PLATED STEEL DATE   2. DOUBLE BALL BEARING RACEWAYS 3. DUST COVER ON RACEWAY STANDARD   4. 3/8" AXLE AND LOCK NUT SCALE   WHEEL: 1. HIGH-TEMP PHENOLIC RESIN FILLED WITH FIBER GLASS   2. 95 (±5) SHORE D DUROMETER 3.3/8 I.D. X 1/2 O.D. STAINILESS STEEL TOP HATS   4. COLOR: BROWN D.X.   LOAD CAPACITY: 200 LBS DRAWN BY                                                                                                                                                                                                                                                                                                                                                                                                                                                                                                                                                                                                                                                                                                                                                                                                                                                                                                                                                                                                                                                                                                                                                                                                                                                                                                                                                                                                                                                                                                                                                                                                                                                                                                                                                                                                                                                                                                                                                                                                                                                                                                                                                                                 |                                                                                                                                                                                                                                       |            |   |             | 01/16/2025 |  |
| 3. DUST COVER ON RACEWAY STANDARD SCALE   4. 3/8" AXLE AND LOCK NUT SCALE   WHEEL: I. HIGH-TEMP PHENOLIC RESIN FILLED WITH FIBER GLASS PAGE 1 OF 1   2. 95 (±5) SHORE D DUROMETER 3. 3/8 I.D. X 1/2 O.D. STAINLESS STEEL TOP HATS DAGE D.X.   LOAD CAPACITY: 200 LBS DRAWN BY S.C.                                                                                                                                                                                                                                                                                                                                                                                                                                                                                                                                                                                                                                                                                                                                                                                                                                                                                                                                                                                                                                                                                                                                                                                                                                                                                                                                                                                                                                                                                                                                                                                                                                                                                                                                                                                                                                                                                                                                                                                                                                                                                                                                                                                                                                             | 1. MATERIAL: ZINC PLATED STEEL                                                                                                                                                                                                        |            |   | DATE        | 01/10/2020 |  |
| 1. HIGH-TEMP PHENOLIC RESIN FILLED WITH FIBER GLASS   PAGE   1 OF 1     2. 95 (±5) SHORE D DUROMETER   3. 3/8 I.D. X 1/2 O.D. STAINLESS STEEL TOP HATS   PAGE   DAGE     4. COLOR: BROWN   D.X.   DRAWN BY   D.X.     LOAD CAPACITY: 200 LBS   S.C.                                                                                                                                                                                                                                                                                                                                                                                                                                                                                                                                                                                                                                                                                                                                                                                                                                                                                                                                                                                                                                                                                                                                                                                                                                                                                                                                                                                                                                                                                                                                                                                                                                                                                                                                                                                                                                                                                                                                                                                                                                                                                                                                                                                                                                                                            | 3. DUST COVER ON RACEWAY STANDARD<br>4. 3/8" AXLE AND LOCK NUT<br>WHEEL:<br>1. HIGH-TEMP PHENOLIC RESIN FILLED WITH FIBER GLASS<br>2. 95 (±5) SHORE D DUROMETER<br>3. 3/8 I.D. X 1/2 O.D. STAINLESS STEEL TOP HATS<br>4. COLOR: BROWN |            |   | SCALE       |            |  |
| 4. COLOR: BROWN D.X.<br>LOAD CAPACITY: 200 LBS DRAWN BY S.C.                                                                                                                                                                                                                                                                                                                                                                                                                                                                                                                                                                                                                                                                                                                                                                                                                                                                                                                                                                                                                                                                                                                                                                                                                                                                                                                                                                                                                                                                                                                                                                                                                                                                                                                                                                                                                                                                                                                                                                                                                                                                                                                                                                                                                                                                                                                                                                                                                                                                   |                                                                                                                                                                                                                                       |            |   | PAGE        | 1 OF 1     |  |
| S.C.                                                                                                                                                                                                                                                                                                                                                                                                                                                                                                                                                                                                                                                                                                                                                                                                                                                                                                                                                                                                                                                                                                                                                                                                                                                                                                                                                                                                                                                                                                                                                                                                                                                                                                                                                                                                                                                                                                                                                                                                                                                                                                                                                                                                                                                                                                                                                                                                                                                                                                                           |                                                                                                                                                                                                                                       |            |   | DRAWN BY    | D.X.       |  |
|                                                                                                                                                                                                                                                                                                                                                                                                                                                                                                                                                                                                                                                                                                                                                                                                                                                                                                                                                                                                                                                                                                                                                                                                                                                                                                                                                                                                                                                                                                                                                                                                                                                                                                                                                                                                                                                                                                                                                                                                                                                                                                                                                                                                                                                                                                                                                                                                                                                                                                                                | LOAD CAPACITI. 200 LBS                                                                                                                                                                                                                |            |   | APPROVED BY | S.C.       |  |