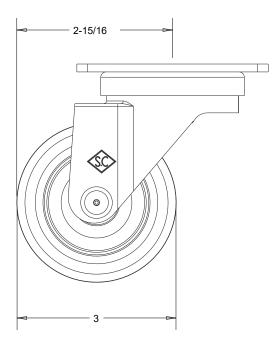

2

| DATE     #     COMMENT     BY       DATE     #     COMMENT     BY       DATE     I     COMMENT     BY       Image: Comment of the street                                                                                                                                                                                                                                                                                                                                                                                                                                                                                                                                                                                                                                       |                                                                                                                                                                                                                                       | REVISIONS: |   |             |            |  |
|--------------------------------------------------------------------------------------------------------------------------------------------------------------------------------------------------------------------------------------------------------------------------------------------------------------------------------------------------------------------------------------------------------------------------------------------------------------------------------------------------------------------------------------------------------------------------------------------------------------------------------------------------------------------------------------------------------------------------------------------------------------------------------------------------------------------------------------------------------------------------------------------------------------------------------------------------------------------------------------------------------------------------------------------------------------------------------------------------------------------------------------------------------------------------------------------------------------------------------------------------------------------------------------------------------------------------------------------------------------------------------------------------------------------------------------------------------------------------------------------------------------------------------------------------------------------------------------------------------------------------------------------------------------------------------------------------------------------------------------------------------------------------------------------------------------------------------------------------------------------------------------------------------------------------------------------------------------------------------------------------------------------------------------------------------------------------------------------------------------------------------------------------------------------------------------------------------------------------------------------------------------------------------------------------------------------------------------------------------------------------------------------------------------------------------------------------------------------------------------------------------------------------------|---------------------------------------------------------------------------------------------------------------------------------------------------------------------------------------------------------------------------------------|------------|---|-------------|------------|--|
| DIMENSIONS AND TOLERANCE ARE IN INCHES UNLESS SPECIFIED:<br>.X ±0.1 .XX ±0.06 .XXX ±0.03 FRACTION ±1/16 ANGLES ±1°<br>SPECIFICATIONS:<br>YOKE:<br>1. MATERIAL: ZINC PLATED STEEL<br>2. DOUBLE BALL BEARING RACEWAYS<br>3. DUST COVER ON RACEWAY STANDARD<br>4. 3/8" AXLE AND LOCK NUT<br>WHEEL:<br>1. HIGH-TEMP PHENOLIC RESIN FILLED WITH FIBER GLASS<br>2. 95 (±5) SHORE D DUROMETER<br>3. 3/8 I.D. X 1/2 O.D. STAINLESS STEEL TOP HATS<br>4. COLOR: BROWN<br>LOAD CAPACITY: 200 LBS<br>DATE<br>DATE<br>01/16/2025<br>DATE<br>01/16/2025<br>DATE<br>01/16/2025<br>DATE<br>01/16/2025<br>DATE<br>01/16/2025<br>DATE<br>DATE<br>01/16/2025<br>DATE<br>01/16/2025<br>DATE<br>01/16/2025<br>DATE<br>01/16/2025<br>DATE<br>01/16/2025<br>DATE<br>01/16/2025<br>DATE<br>01/16/2025<br>DATE<br>01/16/2025<br>DATE<br>01/16/2025<br>DATE<br>01/16/2025<br>DATE<br>01/16/2025<br>DATE<br>01/16/2025<br>DATE<br>01/16/2025<br>DATE<br>01/16/2025<br>DATE<br>01/16/2025<br>DATE<br>01/16/2025<br>DATE<br>01/16/2025<br>DATE<br>01/16/2025<br>DATE<br>01/16/2025<br>DATE<br>01/16/2025<br>DATE<br>01/16/2025<br>DATE<br>01/16/2025<br>DATE<br>01/16/2025<br>DATE<br>01/16/2025<br>DATE<br>01/16/2025<br>DATE<br>01/16/2025<br>DATE<br>01/16/2025<br>DATE<br>01/16/2025<br>DATE<br>01/16/2025<br>DATE<br>01/16/2025<br>DATE<br>01/16/2025<br>DATE<br>01/16/2025<br>DATE<br>01/16/2025<br>DATE<br>01/16/2025<br>DATE<br>01/16/2025<br>DATE<br>01/16/2025<br>DATE<br>01/16/2025<br>DATE<br>01/16/2025<br>DATE<br>01/16/2025<br>DATE<br>01/16/2025<br>DATE<br>01/16/2025<br>DATE<br>01/16/2025<br>DATE<br>01/16/2025<br>DATE<br>01/16/2025<br>DATE<br>01/16/2025<br>DATE<br>01/16/2025<br>DATE<br>01/16/2025<br>DATE<br>01/16/2025<br>DATE<br>01/16/2025<br>DATE<br>01/16/2025<br>DATE<br>01/16/2025<br>DATE<br>01/16/2025<br>DATE<br>01/16/2025<br>DATE<br>01/16/2025<br>DATE<br>01/16/2025<br>DATE<br>01/16/2025<br>DATE<br>01/16/2025<br>DATE<br>01/16/2025<br>DATE<br>01/16/2025<br>DATE<br>01/16/2025<br>DATE<br>01/16/2025<br>DATE<br>01/16/2025<br>DATE<br>01/16/2025<br>DATE<br>01/16/2025<br>DATE<br>01/16/2025<br>DATE<br>01/16/2025<br>DATE<br>01/16/2025<br>DATE<br>01/16/2025<br>DATE<br>01/16/2025<br>DATE<br>01/16/2025<br>DATE<br>01/16/2025<br>DATE<br>01/16/2025<br>DATE<br>01/16/2025<br>DATE<br>01/16/2025<br>DATE<br>01/16/2025<br>DATE<br>01/16/2025<br>DATE<br>01/16/2025<br>DATE<br>01/16/2025<br>DATE<br>01/16/2025<br>DATE<br>01/16/2025<br>DATE<br>01/16/2025<br>DATE<br>01/16/2025<br>DATE<br>01/16/2025<br>DATE | The                                                                                                                                                                                                                                   | DATE       | # | COMMENT     | BY         |  |
| DIMENSIONS AND TOLERANCE ARE IN INCHES UNLESS SPECIFIED:<br>.X ±0.1 .XX ±0.06 .XXX ±0.03 FRACTION ±1/16 ANGLES ±1°<br>SPECIFICATIONS:<br>YOKE:<br>1. MATERIAL: ZINC PLATED STEEL<br>2. DOUBLE BALL BEARING RACEWAYS<br>3. DUST COVER ON RACEWAY STANDARD<br>4. 3/8" AXLE AND LOCK NUT<br>WHEEL:<br>1. HIGH-TEMP PHENOLIC RESIN FILLED WITH FIBER GLASS<br>2. 95 (±5) SHORE D DUROMETER<br>3. 3/8 I.D. X 1/2 O.D. STAINLESS STEEL TOP HATS<br>4. COLOR: BROWN<br>LOAD CAPACITY: 200 LBS<br>DATE<br>DATE<br>01/16/2025<br>DATE<br>01/16/2025<br>DATE<br>01/16/2025<br>DATE<br>01/16/2025<br>DATE<br>01/16/2025<br>DATE<br>DATE<br>01/16/2025<br>DATE<br>01/16/2025<br>DATE<br>01/16/2025<br>DATE<br>01/16/2025<br>DATE<br>01/16/2025<br>DATE<br>01/16/2025<br>DATE<br>01/16/2025<br>DATE<br>01/16/2025<br>DATE<br>01/16/2025<br>DATE<br>01/16/2025<br>DATE<br>01/16/2025<br>DATE<br>01/16/2025<br>DATE<br>01/16/2025<br>DATE<br>01/16/2025<br>DATE<br>01/16/2025<br>DATE<br>01/16/2025<br>DATE<br>01/16/2025<br>DATE<br>01/16/2025<br>DATE<br>01/16/2025<br>DATE<br>01/16/2025<br>DATE<br>01/16/2025<br>DATE<br>01/16/2025<br>DATE<br>01/16/2025<br>DATE<br>01/16/2025<br>DATE<br>01/16/2025<br>DATE<br>01/16/2025<br>DATE<br>01/16/2025<br>DATE<br>01/16/2025<br>DATE<br>01/16/2025<br>DATE<br>01/16/2025<br>DATE<br>01/16/2025<br>DATE<br>01/16/2025<br>DATE<br>01/16/2025<br>DATE<br>01/16/2025<br>DATE<br>01/16/2025<br>DATE<br>01/16/2025<br>DATE<br>01/16/2025<br>DATE<br>01/16/2025<br>DATE<br>01/16/2025<br>DATE<br>01/16/2025<br>DATE<br>01/16/2025<br>DATE<br>01/16/2025<br>DATE<br>01/16/2025<br>DATE<br>01/16/2025<br>DATE<br>01/16/2025<br>DATE<br>01/16/2025<br>DATE<br>01/16/2025<br>DATE<br>01/16/2025<br>DATE<br>01/16/2025<br>DATE<br>01/16/2025<br>DATE<br>01/16/2025<br>DATE<br>01/16/2025<br>DATE<br>01/16/2025<br>DATE<br>01/16/2025<br>DATE<br>01/16/2025<br>DATE<br>01/16/2025<br>DATE<br>01/16/2025<br>DATE<br>01/16/2025<br>DATE<br>01/16/2025<br>DATE<br>01/16/2025<br>DATE<br>01/16/2025<br>DATE<br>01/16/2025<br>DATE<br>01/16/2025<br>DATE<br>01/16/2025<br>DATE<br>01/16/2025<br>DATE<br>01/16/2025<br>DATE<br>01/16/2025<br>DATE<br>01/16/2025<br>DATE<br>01/16/2025<br>DATE<br>01/16/2025<br>DATE<br>01/16/2025<br>DATE<br>01/16/2025<br>DATE<br>01/16/2025<br>DATE<br>01/16/2025<br>DATE<br>01/16/2025<br>DATE<br>01/16/2025<br>DATE<br>01/16/2025<br>DATE<br>01/16/2025<br>DATE<br>01/16/2025<br>DATE<br>01/16/2025<br>DATE<br>01/16/2025<br>DATE<br>01/16/2025<br>DATE<br>01/16/2025<br>DATE | Gaster Guy                                                                                                                                                                                                                            |            |   |             |            |  |
| DIMENSIONS AND TOLERANCE ARE IN INCHES UNLESS SPECIFIED:<br>.X ±0.1 .XX ±0.06 .XXX ±0.03 FRACTION ±1/16 ANGLES ±1°<br>SPECIFICATIONS:<br>YOKE:<br>1. MATERIAL: ZINC PLATED STEEL<br>2. DOUBLE BALL BEARING RACEWAYS<br>3. DUST COVER ON RACEWAY STANDARD<br>4. 3/8" AXLE AND LOCK NUT<br>WHEEL:<br>1. HIGH-TEMP PHENOLIC RESIN FILLED WITH FIBER GLASS<br>2. 95 (±5) SHORE D DUROMETER<br>3. 3/8 I.D. X 1/2 O.D. STAINLESS STEEL TOP HATS<br>4. COLOR: BROWN<br>LOAD CAPACITY: 200 LBS<br>DATE<br>DATE<br>01/16/2025<br>DATE<br>01/16/2025<br>DATE<br>01/16/2025<br>DATE<br>01/16/2025<br>DATE<br>01/16/2025<br>DATE<br>DATE<br>01/16/2025<br>DATE<br>01/16/2025<br>DATE<br>01/16/2025<br>DATE<br>01/16/2025<br>DATE<br>01/16/2025<br>DATE<br>01/16/2025<br>DATE<br>01/16/2025<br>DATE<br>01/16/2025<br>DATE<br>01/16/2025<br>DATE<br>01/16/2025<br>DATE<br>01/16/2025<br>DATE<br>01/16/2025<br>DATE<br>01/16/2025<br>DATE<br>01/16/2025<br>DATE<br>01/16/2025<br>DATE<br>01/16/2025<br>DATE<br>01/16/2025<br>DATE<br>01/16/2025<br>DATE<br>01/16/2025<br>DATE<br>01/16/2025<br>DATE<br>01/16/2025<br>DATE<br>01/16/2025<br>DATE<br>01/16/2025<br>DATE<br>01/16/2025<br>DATE<br>01/16/2025<br>DATE<br>01/16/2025<br>DATE<br>01/16/2025<br>DATE<br>01/16/2025<br>DATE<br>01/16/2025<br>DATE<br>01/16/2025<br>DATE<br>01/16/2025<br>DATE<br>01/16/2025<br>DATE<br>01/16/2025<br>DATE<br>01/16/2025<br>DATE<br>01/16/2025<br>DATE<br>01/16/2025<br>DATE<br>01/16/2025<br>DATE<br>01/16/2025<br>DATE<br>01/16/2025<br>DATE<br>01/16/2025<br>DATE<br>01/16/2025<br>DATE<br>01/16/2025<br>DATE<br>01/16/2025<br>DATE<br>01/16/2025<br>DATE<br>01/16/2025<br>DATE<br>01/16/2025<br>DATE<br>01/16/2025<br>DATE<br>01/16/2025<br>DATE<br>01/16/2025<br>DATE<br>01/16/2025<br>DATE<br>01/16/2025<br>DATE<br>01/16/2025<br>DATE<br>01/16/2025<br>DATE<br>01/16/2025<br>DATE<br>01/16/2025<br>DATE<br>01/16/2025<br>DATE<br>01/16/2025<br>DATE<br>01/16/2025<br>DATE<br>01/16/2025<br>DATE<br>01/16/2025<br>DATE<br>01/16/2025<br>DATE<br>01/16/2025<br>DATE<br>01/16/2025<br>DATE<br>01/16/2025<br>DATE<br>01/16/2025<br>DATE<br>01/16/2025<br>DATE<br>01/16/2025<br>DATE<br>01/16/2025<br>DATE<br>01/16/2025<br>DATE<br>01/16/2025<br>DATE<br>01/16/2025<br>DATE<br>01/16/2025<br>DATE<br>01/16/2025<br>DATE<br>01/16/2025<br>DATE<br>01/16/2025<br>DATE<br>01/16/2025<br>DATE<br>01/16/2025<br>DATE<br>01/16/2025<br>DATE<br>01/16/2025<br>DATE<br>01/16/2025<br>DATE<br>01/16/2025<br>DATE<br>01/16/2025<br>DATE<br>01/16/2025<br>DATE | <b>3.</b> 6                                                                                                                                                                                                                           |            |   |             |            |  |
| .X ±0.1   .XX ±0.06   .XXX ±0.03   FRACTION ±1/16   ANGLES ±1°     SPECIFICATIONS:     YOKE:   1.   MATERIAL: ZINC PLATED STEEL   DATE   01/16/2025     2. DOUBLE BALL BEARING RACEWAYS   3. DUST COVER ON RACEWAY STANDARD   SCALE   DATE     4. 3/8" AXLE AND LOCK NUT   SCALE   SCALE   01/16/2025     WHEEL:   1. HIGH-TEMP PHENOLIC RESIN FILLED WITH FIBER GLASS   SCALE   PAGE   1 OF 1     3. 3/8 I.D. X 1/2 O.D. STAINLESS STEEL TOP HATS   4. COLOR: BROWN   D.X.   DRAWN BY   D.X.     LOAD CAPACITY: 200 LBS   S.C.   S.C.   S.C.                                                                                                                                                                                                                                                                                                                                                                                                                                                                                                                                                                                                                                                                                                                                                                                                                                                                                                                                                                                                                                                                                                                                                                                                                                                                                                                                                                                                                                                                                                                                                                                                                                                                                                                                                                                                                                                                                                                                                                                  | PART NO: 12262                                                                                                                                                                                                                        |            |   |             |            |  |
| YOKE: 1. MATERIAL: ZINC PLATED STEEL DATE 01/16/2025   2. DOUBLE BALL BEARING RACEWAYS 3. DUST COVER ON RACEWAY STANDARD SCALE SCALE   4. 3/8" AXLE AND LOCK NUT SCALE VHEEL: 1. HIGH-TEMP PHENOLIC RESIN FILLED WITH FIBER GLASS   2. 95 (±5) SHORE D DUROMETER 3. 3/8 I.D. X 1/2 O.D. STAINLESS STEEL TOP HATS PAGE 1 OF 1   4. COLOR: BROWN D.X. DRAWN BY D.X.                                                                                                                                                                                                                                                                                                                                                                                                                                                                                                                                                                                                                                                                                                                                                                                                                                                                                                                                                                                                                                                                                                                                                                                                                                                                                                                                                                                                                                                                                                                                                                                                                                                                                                                                                                                                                                                                                                                                                                                                                                                                                                                                                              |                                                                                                                                                                                                                                       |            |   |             |            |  |
| 1. MATERIAL: ZINC PLATED STEEL DATE   2. DOUBLE BALL BEARING RACEWAYS 3. DUST COVER ON RACEWAY STANDARD   4. 3/8" AXLE AND LOCK NUT SCALE   WHEEL: 1. HIGH-TEMP PHENOLIC RESIN FILLED WITH FIBER GLASS   2. 95 (±5) SHORE D DUROMETER 3.3/8 I.D. X 1/2 O.D. STAINILESS STEEL TOP HATS   4. COLOR: BROWN D.X.   LOAD CAPACITY: 200 LBS DRAWN BY                                                                                                                                                                                                                                                                                                                                                                                                                                                                                                                                                                                                                                                                                                                                                                                                                                                                                                                                                                                                                                                                                                                                                                                                                                                                                                                                                                                                                                                                                                                                                                                                                                                                                                                                                                                                                                                                                                                                                                                                                                                                                                                                                                                 |                                                                                                                                                                                                                                       |            |   |             | 01/16/2025 |  |
| 3. DUST COVER ON RACEWAY STANDARD SCALE   4. 3/8" AXLE AND LOCK NUT SCALE   WHEEL: I. HIGH-TEMP PHENOLIC RESIN FILLED WITH FIBER GLASS PAGE 1 OF 1   2. 95 (±5) SHORE D DUROMETER 3. 3/8 I.D. X 1/2 O.D. STAINLESS STEEL TOP HATS DAGE D.X.   LOAD CAPACITY: 200 LBS DRAWN BY S.C.                                                                                                                                                                                                                                                                                                                                                                                                                                                                                                                                                                                                                                                                                                                                                                                                                                                                                                                                                                                                                                                                                                                                                                                                                                                                                                                                                                                                                                                                                                                                                                                                                                                                                                                                                                                                                                                                                                                                                                                                                                                                                                                                                                                                                                             | 1. MATERIAL: ZINC PLATED STEEL                                                                                                                                                                                                        |            |   | DATE        | 01/10/2020 |  |
| 1. HIGH-TEMP PHENOLIC RESIN FILLED WITH FIBER GLASS   PAGE   1 OF 1     2. 95 (±5) SHORE D DUROMETER   3. 3/8 I.D. X 1/2 O.D. STAINLESS STEEL TOP HATS   PAGE   DAGE     4. COLOR: BROWN   D.X.   DRAWN BY   D.X.     LOAD CAPACITY: 200 LBS   S.C.                                                                                                                                                                                                                                                                                                                                                                                                                                                                                                                                                                                                                                                                                                                                                                                                                                                                                                                                                                                                                                                                                                                                                                                                                                                                                                                                                                                                                                                                                                                                                                                                                                                                                                                                                                                                                                                                                                                                                                                                                                                                                                                                                                                                                                                                            | 3. DUST COVER ON RACEWAY STANDARD<br>4. 3/8" AXLE AND LOCK NUT<br>WHEEL:<br>1. HIGH-TEMP PHENOLIC RESIN FILLED WITH FIBER GLASS<br>2. 95 (±5) SHORE D DUROMETER<br>3. 3/8 I.D. X 1/2 O.D. STAINLESS STEEL TOP HATS<br>4. COLOR: BROWN |            |   | SCALE       |            |  |
| 4. COLOR: BROWN D.X.<br>LOAD CAPACITY: 200 LBS DRAWN BY S.C.                                                                                                                                                                                                                                                                                                                                                                                                                                                                                                                                                                                                                                                                                                                                                                                                                                                                                                                                                                                                                                                                                                                                                                                                                                                                                                                                                                                                                                                                                                                                                                                                                                                                                                                                                                                                                                                                                                                                                                                                                                                                                                                                                                                                                                                                                                                                                                                                                                                                   |                                                                                                                                                                                                                                       |            |   | PAGE        | 1 OF 1     |  |
| S.C.                                                                                                                                                                                                                                                                                                                                                                                                                                                                                                                                                                                                                                                                                                                                                                                                                                                                                                                                                                                                                                                                                                                                                                                                                                                                                                                                                                                                                                                                                                                                                                                                                                                                                                                                                                                                                                                                                                                                                                                                                                                                                                                                                                                                                                                                                                                                                                                                                                                                                                                           |                                                                                                                                                                                                                                       |            |   | DRAWN BY    | D.X.       |  |
|                                                                                                                                                                                                                                                                                                                                                                                                                                                                                                                                                                                                                                                                                                                                                                                                                                                                                                                                                                                                                                                                                                                                                                                                                                                                                                                                                                                                                                                                                                                                                                                                                                                                                                                                                                                                                                                                                                                                                                                                                                                                                                                                                                                                                                                                                                                                                                                                                                                                                                                                | LOAD CAPACITI. 200 LBS                                                                                                                                                                                                                |            |   | APPROVED BY | S.C.       |  |