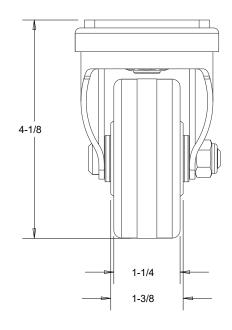

2

| DATE     #     COMMENT     BY       DATE     #     COMMENT     BY       DATE     I     COMMENT     BY       Image: Comment of the street                                                                                                                                                                                                                                                                                                                                                                                                                                                                                                                                                                                                                                       |                                                                                                                                                                                                                                       | REVISIONS: |   |             |            |  |
|--------------------------------------------------------------------------------------------------------------------------------------------------------------------------------------------------------------------------------------------------------------------------------------------------------------------------------------------------------------------------------------------------------------------------------------------------------------------------------------------------------------------------------------------------------------------------------------------------------------------------------------------------------------------------------------------------------------------------------------------------------------------------------------------------------------------------------------------------------------------------------------------------------------------------------------------------------------------------------------------------------------------------------------------------------------------------------------------------------------------------------------------------------------------------------------------------------------------------------------------------------------------------------------------------------------------------------------------------------------------------------------------------------------------------------------------------------------------------------------------------------------------------------------------------------------------------------------------------------------------------------------------------------------------------------------------------------------------------------------------------------------------------------------------------------------------------------------------------------------------------------------------------------------------------------------------------------------------------------------------------------------------------------------------------------------------------------------------------------------------------------------------------------------------------------------------------------------------------------------------------------------------------------------------------------------------------------------------------------------------------------------------------------------------------------------------------------------------------------------------------------------------------------|---------------------------------------------------------------------------------------------------------------------------------------------------------------------------------------------------------------------------------------|------------|---|-------------|------------|--|
| DIMENSIONS AND TOLERANCE ARE IN INCHES UNLESS SPECIFIED:<br>.X ±0.1 .XX ±0.06 .XXX ±0.03 FRACTION ±1/16 ANGLES ±1°<br>SPECIFICATIONS:<br>YOKE:<br>1. MATERIAL: ZINC PLATED STEEL<br>2. DOUBLE BALL BEARING RACEWAYS<br>3. DUST COVER ON RACEWAY STANDARD<br>4. 3/8" AXLE AND LOCK NUT<br>WHEEL:<br>1. HIGH-TEMP PHENOLIC RESIN FILLED WITH FIBER GLASS<br>2. 95 (±5) SHORE D DUROMETER<br>3. 3/8 I.D. X 1/2 O.D. STAINLESS STEEL TOP HATS<br>4. COLOR: BROWN<br>LOAD CAPACITY: 200 LBS<br>DATE<br>DATE<br>01/16/2025<br>DATE<br>01/16/2025<br>DATE<br>01/16/2025<br>DATE<br>01/16/2025<br>DATE<br>01/16/2025<br>DATE<br>DATE<br>01/16/2025<br>DATE<br>01/16/2025<br>DATE<br>01/16/2025<br>DATE<br>01/16/2025<br>DATE<br>01/16/2025<br>DATE<br>01/16/2025<br>DATE<br>01/16/2025<br>DATE<br>01/16/2025<br>DATE<br>01/16/2025<br>DATE<br>01/16/2025<br>DATE<br>01/16/2025<br>DATE<br>01/16/2025<br>DATE<br>01/16/2025<br>DATE<br>01/16/2025<br>DATE<br>01/16/2025<br>DATE<br>01/16/2025<br>DATE<br>01/16/2025<br>DATE<br>01/16/2025<br>DATE<br>01/16/2025<br>DATE<br>01/16/2025<br>DATE<br>01/16/2025<br>DATE<br>01/16/2025<br>DATE<br>01/16/2025<br>DATE<br>01/16/2025<br>DATE<br>01/16/2025<br>DATE<br>01/16/2025<br>DATE<br>01/16/2025<br>DATE<br>01/16/2025<br>DATE<br>01/16/2025<br>DATE<br>01/16/2025<br>DATE<br>01/16/2025<br>DATE<br>01/16/2025<br>DATE<br>01/16/2025<br>DATE<br>01/16/2025<br>DATE<br>01/16/2025<br>DATE<br>01/16/2025<br>DATE<br>01/16/2025<br>DATE<br>01/16/2025<br>DATE<br>01/16/2025<br>DATE<br>01/16/2025<br>DATE<br>01/16/2025<br>DATE<br>01/16/2025<br>DATE<br>01/16/2025<br>DATE<br>01/16/2025<br>DATE<br>01/16/2025<br>DATE<br>01/16/2025<br>DATE<br>01/16/2025<br>DATE<br>01/16/2025<br>DATE<br>01/16/2025<br>DATE<br>01/16/2025<br>DATE<br>01/16/2025<br>DATE<br>01/16/2025<br>DATE<br>01/16/2025<br>DATE<br>01/16/2025<br>DATE<br>01/16/2025<br>DATE<br>01/16/2025<br>DATE<br>01/16/2025<br>DATE<br>01/16/2025<br>DATE<br>01/16/2025<br>DATE<br>01/16/2025<br>DATE<br>01/16/2025<br>DATE<br>01/16/2025<br>DATE<br>01/16/2025<br>DATE<br>01/16/2025<br>DATE<br>01/16/2025<br>DATE<br>01/16/2025<br>DATE<br>01/16/2025<br>DATE<br>01/16/2025<br>DATE<br>01/16/2025<br>DATE<br>01/16/2025<br>DATE<br>01/16/2025<br>DATE<br>01/16/2025<br>DATE<br>01/16/2025<br>DATE<br>01/16/2025<br>DATE<br>01/16/2025<br>DATE<br>01/16/2025<br>DATE<br>01/16/2025<br>DATE<br>01/16/2025<br>DATE<br>01/16/2025<br>DATE<br>01/16/2025<br>DATE<br>01/16/2025<br>DATE<br>01/16/2025<br>DATE<br>01/16/2025<br>DATE | The                                                                                                                                                                                                                                   | DATE       | # | COMMENT     | BY         |  |
| DIMENSIONS AND TOLERANCE ARE IN INCHES UNLESS SPECIFIED:<br>.X ±0.1 .XX ±0.06 .XXX ±0.03 FRACTION ±1/16 ANGLES ±1°<br>SPECIFICATIONS:<br>YOKE:<br>1. MATERIAL: ZINC PLATED STEEL<br>2. DOUBLE BALL BEARING RACEWAYS<br>3. DUST COVER ON RACEWAY STANDARD<br>4. 3/8" AXLE AND LOCK NUT<br>WHEEL:<br>1. HIGH-TEMP PHENOLIC RESIN FILLED WITH FIBER GLASS<br>2. 95 (±5) SHORE D DUROMETER<br>3. 3/8 I.D. X 1/2 O.D. STAINLESS STEEL TOP HATS<br>4. COLOR: BROWN<br>LOAD CAPACITY: 200 LBS<br>DATE<br>DATE<br>01/16/2025<br>DATE<br>01/16/2025<br>DATE<br>01/16/2025<br>DATE<br>01/16/2025<br>DATE<br>01/16/2025<br>DATE<br>DATE<br>01/16/2025<br>DATE<br>01/16/2025<br>DATE<br>01/16/2025<br>DATE<br>01/16/2025<br>DATE<br>01/16/2025<br>DATE<br>01/16/2025<br>DATE<br>01/16/2025<br>DATE<br>01/16/2025<br>DATE<br>01/16/2025<br>DATE<br>01/16/2025<br>DATE<br>01/16/2025<br>DATE<br>01/16/2025<br>DATE<br>01/16/2025<br>DATE<br>01/16/2025<br>DATE<br>01/16/2025<br>DATE<br>01/16/2025<br>DATE<br>01/16/2025<br>DATE<br>01/16/2025<br>DATE<br>01/16/2025<br>DATE<br>01/16/2025<br>DATE<br>01/16/2025<br>DATE<br>01/16/2025<br>DATE<br>01/16/2025<br>DATE<br>01/16/2025<br>DATE<br>01/16/2025<br>DATE<br>01/16/2025<br>DATE<br>01/16/2025<br>DATE<br>01/16/2025<br>DATE<br>01/16/2025<br>DATE<br>01/16/2025<br>DATE<br>01/16/2025<br>DATE<br>01/16/2025<br>DATE<br>01/16/2025<br>DATE<br>01/16/2025<br>DATE<br>01/16/2025<br>DATE<br>01/16/2025<br>DATE<br>01/16/2025<br>DATE<br>01/16/2025<br>DATE<br>01/16/2025<br>DATE<br>01/16/2025<br>DATE<br>01/16/2025<br>DATE<br>01/16/2025<br>DATE<br>01/16/2025<br>DATE<br>01/16/2025<br>DATE<br>01/16/2025<br>DATE<br>01/16/2025<br>DATE<br>01/16/2025<br>DATE<br>01/16/2025<br>DATE<br>01/16/2025<br>DATE<br>01/16/2025<br>DATE<br>01/16/2025<br>DATE<br>01/16/2025<br>DATE<br>01/16/2025<br>DATE<br>01/16/2025<br>DATE<br>01/16/2025<br>DATE<br>01/16/2025<br>DATE<br>01/16/2025<br>DATE<br>01/16/2025<br>DATE<br>01/16/2025<br>DATE<br>01/16/2025<br>DATE<br>01/16/2025<br>DATE<br>01/16/2025<br>DATE<br>01/16/2025<br>DATE<br>01/16/2025<br>DATE<br>01/16/2025<br>DATE<br>01/16/2025<br>DATE<br>01/16/2025<br>DATE<br>01/16/2025<br>DATE<br>01/16/2025<br>DATE<br>01/16/2025<br>DATE<br>01/16/2025<br>DATE<br>01/16/2025<br>DATE<br>01/16/2025<br>DATE<br>01/16/2025<br>DATE<br>01/16/2025<br>DATE<br>01/16/2025<br>DATE<br>01/16/2025<br>DATE<br>01/16/2025<br>DATE<br>01/16/2025<br>DATE<br>01/16/2025<br>DATE<br>01/16/2025<br>DATE<br>01/16/2025<br>DATE<br>01/16/2025<br>DATE | Gaster Guy                                                                                                                                                                                                                            |            |   |             |            |  |
| DIMENSIONS AND TOLERANCE ARE IN INCHES UNLESS SPECIFIED:<br>.X ±0.1 .XX ±0.06 .XXX ±0.03 FRACTION ±1/16 ANGLES ±1°<br>SPECIFICATIONS:<br>YOKE:<br>1. MATERIAL: ZINC PLATED STEEL<br>2. DOUBLE BALL BEARING RACEWAYS<br>3. DUST COVER ON RACEWAY STANDARD<br>4. 3/8" AXLE AND LOCK NUT<br>WHEEL:<br>1. HIGH-TEMP PHENOLIC RESIN FILLED WITH FIBER GLASS<br>2. 95 (±5) SHORE D DUROMETER<br>3. 3/8 I.D. X 1/2 O.D. STAINLESS STEEL TOP HATS<br>4. COLOR: BROWN<br>LOAD CAPACITY: 200 LBS<br>DATE<br>DATE<br>01/16/2025<br>DATE<br>01/16/2025<br>DATE<br>01/16/2025<br>DATE<br>01/16/2025<br>DATE<br>01/16/2025<br>DATE<br>DATE<br>01/16/2025<br>DATE<br>01/16/2025<br>DATE<br>01/16/2025<br>DATE<br>01/16/2025<br>DATE<br>01/16/2025<br>DATE<br>01/16/2025<br>DATE<br>01/16/2025<br>DATE<br>01/16/2025<br>DATE<br>01/16/2025<br>DATE<br>01/16/2025<br>DATE<br>01/16/2025<br>DATE<br>01/16/2025<br>DATE<br>01/16/2025<br>DATE<br>01/16/2025<br>DATE<br>01/16/2025<br>DATE<br>01/16/2025<br>DATE<br>01/16/2025<br>DATE<br>01/16/2025<br>DATE<br>01/16/2025<br>DATE<br>01/16/2025<br>DATE<br>01/16/2025<br>DATE<br>01/16/2025<br>DATE<br>01/16/2025<br>DATE<br>01/16/2025<br>DATE<br>01/16/2025<br>DATE<br>01/16/2025<br>DATE<br>01/16/2025<br>DATE<br>01/16/2025<br>DATE<br>01/16/2025<br>DATE<br>01/16/2025<br>DATE<br>01/16/2025<br>DATE<br>01/16/2025<br>DATE<br>01/16/2025<br>DATE<br>01/16/2025<br>DATE<br>01/16/2025<br>DATE<br>01/16/2025<br>DATE<br>01/16/2025<br>DATE<br>01/16/2025<br>DATE<br>01/16/2025<br>DATE<br>01/16/2025<br>DATE<br>01/16/2025<br>DATE<br>01/16/2025<br>DATE<br>01/16/2025<br>DATE<br>01/16/2025<br>DATE<br>01/16/2025<br>DATE<br>01/16/2025<br>DATE<br>01/16/2025<br>DATE<br>01/16/2025<br>DATE<br>01/16/2025<br>DATE<br>01/16/2025<br>DATE<br>01/16/2025<br>DATE<br>01/16/2025<br>DATE<br>01/16/2025<br>DATE<br>01/16/2025<br>DATE<br>01/16/2025<br>DATE<br>01/16/2025<br>DATE<br>01/16/2025<br>DATE<br>01/16/2025<br>DATE<br>01/16/2025<br>DATE<br>01/16/2025<br>DATE<br>01/16/2025<br>DATE<br>01/16/2025<br>DATE<br>01/16/2025<br>DATE<br>01/16/2025<br>DATE<br>01/16/2025<br>DATE<br>01/16/2025<br>DATE<br>01/16/2025<br>DATE<br>01/16/2025<br>DATE<br>01/16/2025<br>DATE<br>01/16/2025<br>DATE<br>01/16/2025<br>DATE<br>01/16/2025<br>DATE<br>01/16/2025<br>DATE<br>01/16/2025<br>DATE<br>01/16/2025<br>DATE<br>01/16/2025<br>DATE<br>01/16/2025<br>DATE<br>01/16/2025<br>DATE<br>01/16/2025<br>DATE<br>01/16/2025<br>DATE<br>01/16/2025<br>DATE<br>01/16/2025<br>DATE<br>01/16/2025<br>DATE | <b>3.</b> 6                                                                                                                                                                                                                           |            |   |             |            |  |
| .X ±0.1   .XX ±0.06   .XXX ±0.03   FRACTION ±1/16   ANGLES ±1°     SPECIFICATIONS:     YOKE:   1.   MATERIAL: ZINC PLATED STEEL   DATE   01/16/2025     2. DOUBLE BALL BEARING RACEWAYS   3. DUST COVER ON RACEWAY STANDARD   SCALE   DATE     4. 3/8" AXLE AND LOCK NUT   SCALE   SCALE   01/16/2025     WHEEL:   1. HIGH-TEMP PHENOLIC RESIN FILLED WITH FIBER GLASS   SCALE   PAGE   1 OF 1     3. 3/8 I.D. X 1/2 O.D. STAINLESS STEEL TOP HATS   4. COLOR: BROWN   D.X.   DRAWN BY   D.X.     LOAD CAPACITY: 200 LBS   S.C.   S.C.   S.C.                                                                                                                                                                                                                                                                                                                                                                                                                                                                                                                                                                                                                                                                                                                                                                                                                                                                                                                                                                                                                                                                                                                                                                                                                                                                                                                                                                                                                                                                                                                                                                                                                                                                                                                                                                                                                                                                                                                                                                                  | PART NO: 12262                                                                                                                                                                                                                        |            |   |             |            |  |
| YOKE: 1. MATERIAL: ZINC PLATED STEEL DATE 01/16/2025   2. DOUBLE BALL BEARING RACEWAYS 3. DUST COVER ON RACEWAY STANDARD SCALE SCALE   4. 3/8" AXLE AND LOCK NUT SCALE VHEEL: 1. HIGH-TEMP PHENOLIC RESIN FILLED WITH FIBER GLASS   2. 95 (±5) SHORE D DUROMETER 3. 3/8 I.D. X 1/2 O.D. STAINLESS STEEL TOP HATS PAGE 1 OF 1   4. COLOR: BROWN D.X. DRAWN BY D.X.                                                                                                                                                                                                                                                                                                                                                                                                                                                                                                                                                                                                                                                                                                                                                                                                                                                                                                                                                                                                                                                                                                                                                                                                                                                                                                                                                                                                                                                                                                                                                                                                                                                                                                                                                                                                                                                                                                                                                                                                                                                                                                                                                              |                                                                                                                                                                                                                                       |            |   |             |            |  |
| 1. MATERIAL: ZINC PLATED STEEL DATE   2. DOUBLE BALL BEARING RACEWAYS 3. DUST COVER ON RACEWAY STANDARD   4. 3/8" AXLE AND LOCK NUT SCALE   WHEEL: 1. HIGH-TEMP PHENOLIC RESIN FILLED WITH FIBER GLASS   2. 95 (±5) SHORE D DUROMETER 3.3/8 I.D. X 1/2 O.D. STAINILESS STEEL TOP HATS   4. COLOR: BROWN D.X.   LOAD CAPACITY: 200 LBS DRAWN BY                                                                                                                                                                                                                                                                                                                                                                                                                                                                                                                                                                                                                                                                                                                                                                                                                                                                                                                                                                                                                                                                                                                                                                                                                                                                                                                                                                                                                                                                                                                                                                                                                                                                                                                                                                                                                                                                                                                                                                                                                                                                                                                                                                                 |                                                                                                                                                                                                                                       |            |   |             | 01/16/2025 |  |
| 3. DUST COVER ON RACEWAY STANDARD SCALE   4. 3/8" AXLE AND LOCK NUT SCALE   WHEEL: I. HIGH-TEMP PHENOLIC RESIN FILLED WITH FIBER GLASS PAGE 1 OF 1   2. 95 (±5) SHORE D DUROMETER 3. 3/8 I.D. X 1/2 O.D. STAINLESS STEEL TOP HATS DAGE D.X.   LOAD CAPACITY: 200 LBS DRAWN BY S.C.                                                                                                                                                                                                                                                                                                                                                                                                                                                                                                                                                                                                                                                                                                                                                                                                                                                                                                                                                                                                                                                                                                                                                                                                                                                                                                                                                                                                                                                                                                                                                                                                                                                                                                                                                                                                                                                                                                                                                                                                                                                                                                                                                                                                                                             | 1. MATERIAL: ZINC PLATED STEEL                                                                                                                                                                                                        |            |   | DATE        | 01/10/2020 |  |
| 1. HIGH-TEMP PHENOLIC RESIN FILLED WITH FIBER GLASS   PAGE   1 OF 1     2. 95 (±5) SHORE D DUROMETER   3. 3/8 I.D. X 1/2 O.D. STAINLESS STEEL TOP HATS   PAGE   DAGE     4. COLOR: BROWN   D.X.   DRAWN BY   D.X.     LOAD CAPACITY: 200 LBS   S.C.                                                                                                                                                                                                                                                                                                                                                                                                                                                                                                                                                                                                                                                                                                                                                                                                                                                                                                                                                                                                                                                                                                                                                                                                                                                                                                                                                                                                                                                                                                                                                                                                                                                                                                                                                                                                                                                                                                                                                                                                                                                                                                                                                                                                                                                                            | 3. DUST COVER ON RACEWAY STANDARD<br>4. 3/8" AXLE AND LOCK NUT<br>WHEEL:<br>1. HIGH-TEMP PHENOLIC RESIN FILLED WITH FIBER GLASS<br>2. 95 (±5) SHORE D DUROMETER<br>3. 3/8 I.D. X 1/2 O.D. STAINLESS STEEL TOP HATS<br>4. COLOR: BROWN |            |   | SCALE       |            |  |
| 4. COLOR: BROWN D.X.<br>LOAD CAPACITY: 200 LBS DRAWN BY S.C.                                                                                                                                                                                                                                                                                                                                                                                                                                                                                                                                                                                                                                                                                                                                                                                                                                                                                                                                                                                                                                                                                                                                                                                                                                                                                                                                                                                                                                                                                                                                                                                                                                                                                                                                                                                                                                                                                                                                                                                                                                                                                                                                                                                                                                                                                                                                                                                                                                                                   |                                                                                                                                                                                                                                       |            |   | PAGE        | 1 OF 1     |  |
| S.C.                                                                                                                                                                                                                                                                                                                                                                                                                                                                                                                                                                                                                                                                                                                                                                                                                                                                                                                                                                                                                                                                                                                                                                                                                                                                                                                                                                                                                                                                                                                                                                                                                                                                                                                                                                                                                                                                                                                                                                                                                                                                                                                                                                                                                                                                                                                                                                                                                                                                                                                           |                                                                                                                                                                                                                                       |            |   | DRAWN BY    | D.X.       |  |
|                                                                                                                                                                                                                                                                                                                                                                                                                                                                                                                                                                                                                                                                                                                                                                                                                                                                                                                                                                                                                                                                                                                                                                                                                                                                                                                                                                                                                                                                                                                                                                                                                                                                                                                                                                                                                                                                                                                                                                                                                                                                                                                                                                                                                                                                                                                                                                                                                                                                                                                                | LOAD CAPACITI. 200 LBS                                                                                                                                                                                                                |            |   | APPROVED BY | S.C.       |  |